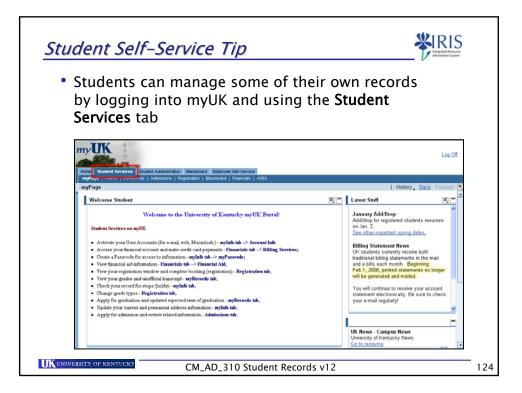

| <ul> <li>Student records may be a myUK Student Administra</li> <li>Examples include:</li> </ul> | accessed using either <b>IRIS R/3</b> or<br><b>ation Portal</b> |
|-------------------------------------------------------------------------------------------------|-----------------------------------------------------------------|
| <i>myUK</i> Student<br>Administration Portal                                                    | IRIS R/3                                                        |
| Inactivate Advisor holds only                                                                   | Activate/inactivate all holds                                   |
| Change addresses                                                                                | Create/change addresses                                         |
| View/print student schedule                                                                     | Create/change advisors                                          |
| View/print class rolls                                                                          | View external transcripts/tests                                 |
| View/print unofficial<br>transcripts                                                            | View/create/change program of study, majors, minors, etc.       |
| Book students                                                                                   | View progression results                                        |
| Grade students                                                                                  | View requirement catalogs                                       |
| Override course restrictions                                                                    | View/create/change status                                       |