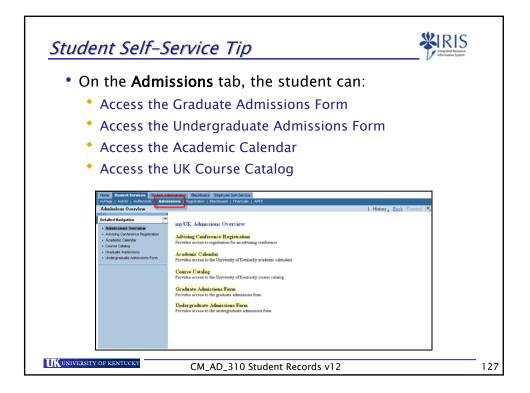

| <ul> <li>Student records may be a myUK Student Administra</li> <li>Examples include:</li> </ul> | accessed using either <b>IRIS R/3</b> or<br><b>ation Portal</b> |
|-------------------------------------------------------------------------------------------------|-----------------------------------------------------------------|
| <i>myUK</i> Student<br>Administration Portal                                                    | IRIS R/3                                                        |
| Inactivate Advisor holds only                                                                   | Activate/inactivate all holds                                   |
| Change addresses                                                                                | Create/change addresses                                         |
| View/print student schedule                                                                     | Create/change advisors                                          |
| View/print class rolls                                                                          | View external transcripts/tests                                 |
| View/print unofficial<br>transcripts                                                            | View/create/change program of study, majors, minors, etc.       |
| Book students                                                                                   | View progression results                                        |
| Grade students                                                                                  | View requirement catalogs                                       |
| Override course restrictions                                                                    | View/create/change status                                       |