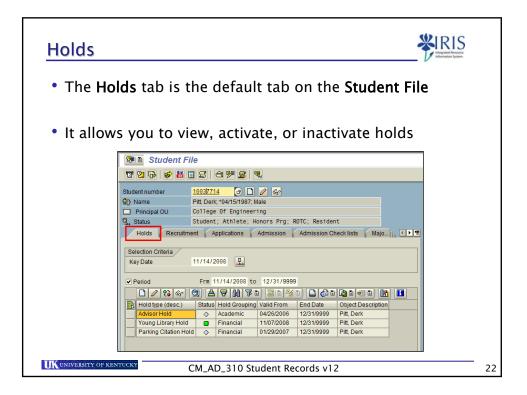

| Holds                                                                                                      |    |
|------------------------------------------------------------------------------------------------------------|----|
| • The Maintain Holds window will appear                                                                    |    |
| <ul> <li>To see contact information to remove the hold, click on<br/>the Contact Address button</li> </ul> |    |
| Student number 10037714                                                                                    |    |
| Name Pitt, Derek; *04/15/1987; Male                                                                        |    |
| Hold 9504 Young Library Hold                                                                               |    |
| Status A Active E Contact Address                                                                          |    |
| Start         01/08/2008         -         12/31/9999         65° Change Information                       |    |
|                                                                                                            |    |
|                                                                                                            |    |
| CM_AD_310 Student Records v12                                                                              | 25 |