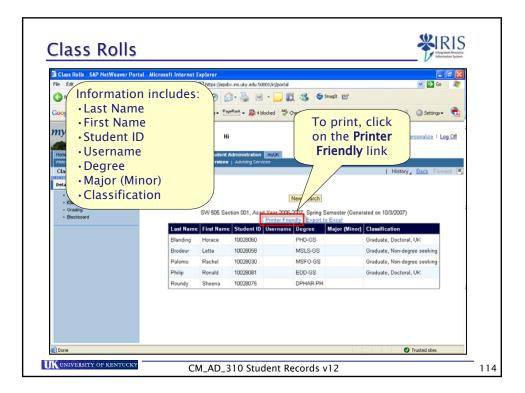

|                  | View Favorites   | Toos Hep          | Naure    | as an under the    |                 | 0001 jajiservi | /et/prt/portal/prtroot/cm5A_CourseTools.xls?o=10 | 217051048158.  | - 90       |
|------------------|------------------|-------------------|----------|--------------------|-----------------|----------------|--------------------------------------------------|----------------|------------|
| G Back -         | 6.               | 📓 🏠 🔎 se          |          | antes O            | -               |                | 🚰 🎊 🕒 Snegit 📷                                   |                | -          |
| ~                |                  |                   |          | -                  |                 |                |                                                  |                |            |
| Google G         |                  | M Go o @          |          |                    | PageRant - 2014 |                | 🕈 Check 👻 🍕 AutoLink 👻 🐚 AutoFill 🍙 Ser          | nd to 🕶 🤌 🥥 Si | ettings• 🐔 |
|                  |                  |                   |          |                    |                 |                |                                                  |                |            |
|                  |                  | Student Number    | Username |                    | Major (Minor)   |                | ation                                            |                |            |
| Blanding         | Horace           | 10028060          |          | PHD-GS             |                 | Graduat        | When the roll                                    |                |            |
| Brodeur          | Letta            | 10028058          |          | MSLS-GS            |                 | Graduat        | displays, click o                                | n              |            |
| Palomo           | Rachel           | 10028030          |          | MSFO-GS            |                 | Graduat        |                                                  |                |            |
| Philip<br>Roundy | Ronald<br>Sheena | 10028081 10028075 |          | EDD-GS<br>DPHAR-PH |                 | Graduat        | the <b>Printer</b> icor                          | 1              |            |
| riteanay         | Gileena          | 10020010          |          | Prines(11)         |                 |                |                                                  |                |            |
|                  |                  |                   |          |                    |                 |                |                                                  |                |            |
|                  |                  |                   |          |                    |                 |                |                                                  |                |            |