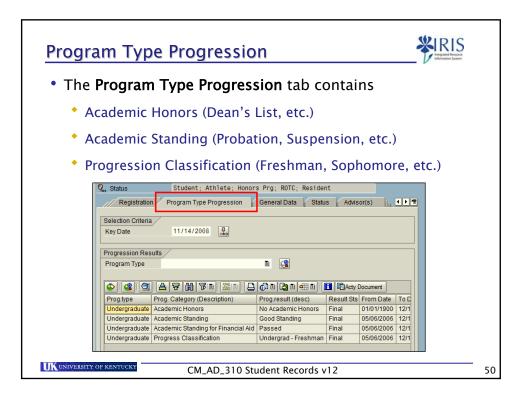

|                                       |                                         | Athlete; Honors Prg; F<br>pe Progression 🔓 General |                                      | I > 12 |
|---------------------------------------|-----------------------------------------|----------------------------------------------------|--------------------------------------|--------|
|                                       |                                         |                                                    |                                      |        |
|                                       | Selection Criteria<br>Key Date 11/14/20 | 08                                                 |                                      |        |
|                                       | Rey Date 11714720                       |                                                    |                                      |        |
|                                       | Period From 11/1                        | 4/2008 - 12/31/9999                                |                                      |        |
|                                       |                                         | <u>7 ()</u> 7 0 20 %                               |                                      |        |
|                                       |                                         | Valid From End Date                                | Object Description                   | Status |
|                                       | Attending                               | 0/14/2008 12/19/2008                               | BS in Biosystems & Agricultural Engr | Syster |
|                                       | Attending 🔷                             | 01/14/2009 05/09/2009                              | BS in Biosystems & Agricultural Engr | Syster |
|                                       | Student 🔷                               | 0/14/2008 12/31/9999                               | BS in Biosystems & Agricultural Engr | Syster |
|                                       | De-registered                           | 0/14/2008 12/31/9999                               | BS in Biosystems & Agricultural Engr | Syster |
|                                       | Attending 🗧                             | 0/14/2008 12/19/2008                               | Bachelor of Science in Accounting    | Syster |
|                                       | Attending 🗧                             | 01/14/2009 05/09/2009                              | Bachelor of Science in Accounting    | Syster |
|                                       | Student                                 | 0/14/2008 12/31/9999                               | Bachelor of Science in Accounting    | Syster |
|                                       | Athlete                                 | 1/29/2006 12/31/9999                               | Pitt, Derk                           | Custo  |
|                                       | Honors Program                          | 1/25/2007 12/31/9999                               | Pitt, Derk                           | Custo  |
|                                       | ROTC                                    | 1/25/2007 12/31/9999                               | Pitt, Derk                           | Custo  |
|                                       | Acct Data Not Updated 🔷                 | 2/10/2007 12/31/9999                               | Pitt, Derk                           | Syster |
|                                       |                                         |                                                    |                                      |        |
|                                       |                                         |                                                    |                                      |        |
|                                       |                                         |                                                    |                                      |        |
| In th                                 | e Status colum                          | n.                                                 |                                      |        |
|                                       | e Status coluit                         |                                                    |                                      |        |
| <u>е</u> ті                           |                                         | the all second as a                                |                                      |        |
| · · · · · · · · · · · · · · · · · · · | ne green square                         | indicates a                                        | n active status                      |        |
|                                       | _                                       |                                                    |                                      |        |
|                                       | a a secondario de la casa a casa        | l in dian to a .                                   | an inactive statu                    |        |