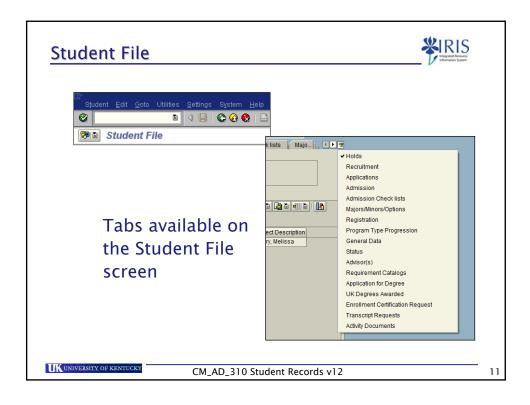

| Student File<br>Student Edit Qoto Utilities Settlings System Help<br>Image System File | The <b>Student File</b> screen provides<br>information about the student's<br>relationship with the University,<br>such as admission, registration,<br>module appraisals (grades), etc. |
|----------------------------------------------------------------------------------------|-----------------------------------------------------------------------------------------------------------------------------------------------------------------------------------------|
| Student Master Data                                                                    | The <b>Student Master Data</b> screen<br>provides information about the<br>student, such as personal data,<br>addresses, visa/residence data,<br>etc.                                   |