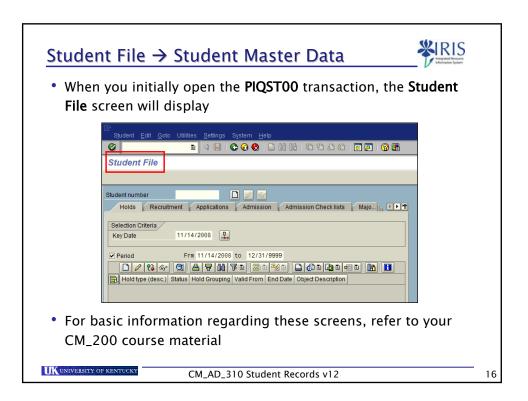

| Student File<br>Student Edit Qoto Utilities Settlings System Help<br>Image System File | The <b>Student File</b> screen provides<br>information about the student's<br>relationship with the University,<br>such as admission, registration,<br>module appraisals (grades), etc. |
|----------------------------------------------------------------------------------------|-----------------------------------------------------------------------------------------------------------------------------------------------------------------------------------------|
| Student Master Data                                                                    | The <b>Student Master Data</b> screen<br>provides information about the<br>student, such as personal data,<br>addresses, visa/residence data,<br>etc.                                   |