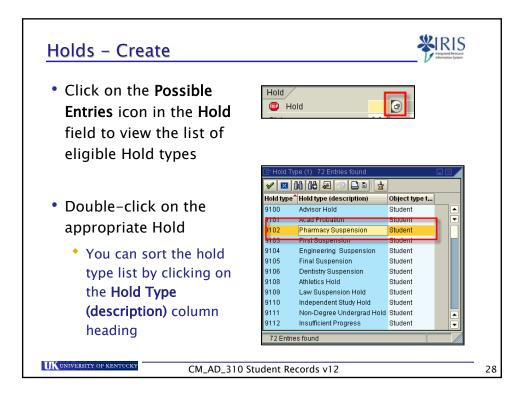

| Holds                                                                                                      |    |
|------------------------------------------------------------------------------------------------------------|----|
| • The Maintain Holds window will appear                                                                    |    |
| <ul> <li>To see contact information to remove the hold, click on<br/>the Contact Address button</li> </ul> |    |
| Student number 10037714                                                                                    |    |
| Name Pitt, Derek; *04/15/1987; Male                                                                        |    |
| Hold 9504 Young Library Hold                                                                               |    |
| Status A Active E Contact Address                                                                          |    |
| Start         01/08/2008         -         12/31/9999         65° Change Information                       |    |
|                                                                                                            |    |
|                                                                                                            |    |
| CM_AD_310 Student Records v12                                                                              | 25 |