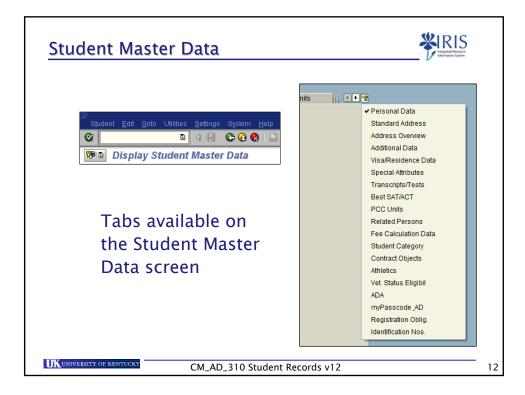

| Student File<br>Student Edit Qoto Utilities Settlings System Help<br>Image System File | The <b>Student File</b> screen provides<br>information about the student's<br>relationship with the University,<br>such as admission, registration,<br>module appraisals (grades), etc. |
|----------------------------------------------------------------------------------------|-----------------------------------------------------------------------------------------------------------------------------------------------------------------------------------------|
| Student Master Data                                                                    | The <b>Student Master Data</b> screen<br>provides information about the<br>student, such as personal data,<br>addresses, visa/residence data,<br>etc.                                   |