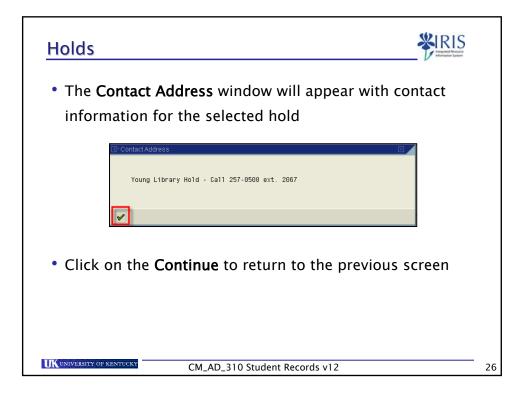

| Holds                                                                                                      |    |
|------------------------------------------------------------------------------------------------------------|----|
| • The Maintain Holds window will appear                                                                    |    |
| <ul> <li>To see contact information to remove the hold, click on<br/>the Contact Address button</li> </ul> |    |
| Student number 10037714                                                                                    |    |
| Name Pitt, Derek; *04/15/1987; Male                                                                        |    |
| Hold 9504 Young Library Hold                                                                               |    |
| Status A Active E Contact Address                                                                          |    |
| Start         01/08/2008         -         12/31/9999         65° Change Information                       |    |
|                                                                                                            |    |
|                                                                                                            |    |
| CM_AD_310 Student Records v12                                                                              | 25 |