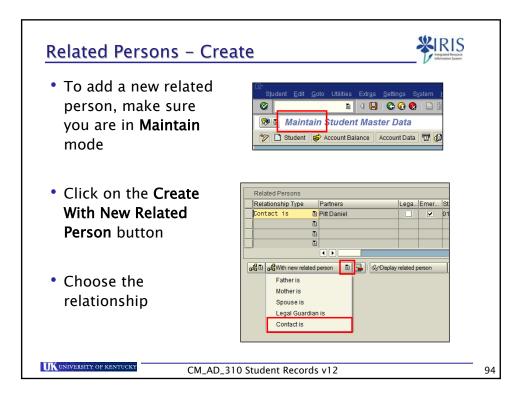

| the <b>Telephone</b> number including area code, if                                        |
|                  | •                                                                                          |
| • Enter<br>provi | •                                                                                          |
|                  | •                                                                                          |
|                  | ded                                                                                        |
|                  | Communication<br>Telephone 8595551212 Extension ¢<br>Mobile Phone ¢                        |
|                  | Communication<br>Telephone 8595551212 Extension                                            |















































| File Edit View Favorites                   | versity of K | entucky - Microso     | ft Internet Explorer      |             |                                            |              |                        |                       |                         | 8            |
|--------------------------------------------|--------------|-----------------------|---------------------------|-------------|--------------------------------------------|--------------|------------------------|-----------------------|-------------------------|--------------|
|                                            |              |                       | s 🛃 https://myuk.uky.edu  |             |                                            | ~            |