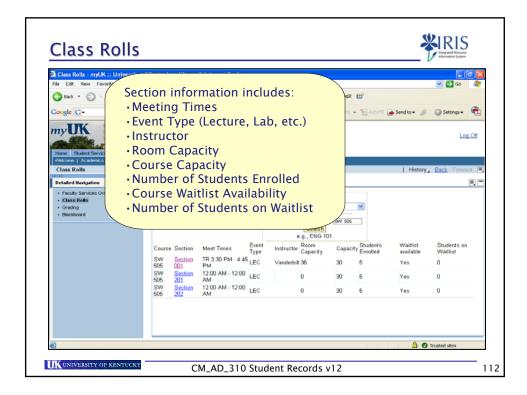

| File Edit View Favorites                   | versity of K | entucky - Microso     | ft Internet Explorer      |             |                                            |              |                        |                       |                         | 8            |
|--------------------------------------------|--------------|-----------------------|---------------------------|-------------|--------------------------------------------|--------------|------------------------|-----------------------|-------------------------|--------------|
|                                            |              |                       | s 🛃 https://myuk.uky.edu  |             |                                            | ~            |                        |                       | 🖌 🄁 @o                  | 1            |
| 🔇 Back • 🐑 · 💌                             | i 🏠 .        | 💭 Search 🦙 Faw        | orkes 🚱 🔗 🗟               | ) N         | 🛛 • 🔜 🗱 🦓                                  | 😏 Snagit     | , ⊡                    |                       |                         |              |
| Google G-                                  | lict         | of all po             | ssible cla                | ~ ~         |                                            | 🖌 AutoLink 👻 | AutoFil                | Send to 👻 🖉           | Settings •              | •            |
|                                            |              |                       | will displ                |             |                                            |              |                        |                       | Log                     | <u>a Off</u> |
| Home Student Services                      |              |                       |                           |             |                                            |              |                        |                       |                         |              |
| Welcome   Academics   Advis<br>Class Rolls | ng Services  | Admissions   Facul    | ty Services   Administrat | ión Sér     | rvices                                     |              |                        | L History             | Back Forwa              | rd [         |
| Detailed llavigation                       |              | Class Rolls           |                           |             |                                            |              |                        | 1 History             |                         |              |
| Faculty Services Overview                  |              | Cidao Ivona           |                           | C.          | Find a Class                               |              |                        |                       |                         |              |
| Class Rolls     Grading                    |              |                       |                           | A           | Year & Terr<br>cad Year 2007-2008, Fail Se |              | ~                      |                       |                         |              |
| Eleckboard                                 |              |                       |                           |             | Course Subject & Numbe                     | ar Char KOK  | _                      |                       |                         |              |
|                                            |              |                       |                           | ľ           | e.g., ENG 10                               |              |                        |                       |                         |              |
|                                            |              | Course Section        |                           | vent<br>rpe | Instructor Capacity                        |              | y Students<br>Enrolled | Waitlist<br>available | Students on<br>Waitlist | h            |
|                                            |              | SW Section            | TR 3:30 PM - 4:45 LE      | EC          | Vanderbilt 36                              | 30           | 5                      | Yes                   | 0                       |              |
|                                            |              | SW Section<br>505 201 | 12:00 AM - 12:00 LE       | C           | 0                                          | 30           | 5                      | Yes                   | 0                       |              |
|                                            |              | SW Section<br>505 202 | 12:00 AM - 12:00 LE       | EC.         | 0                                          | 30           | 5                      | Yes                   | 0                       |              |
|                                            |              |                       |                           |             |                                            |              |                        |                       |                         |              |
|                                            |              |                       |                           |             |                                            |              |                        |                       |                         |              |