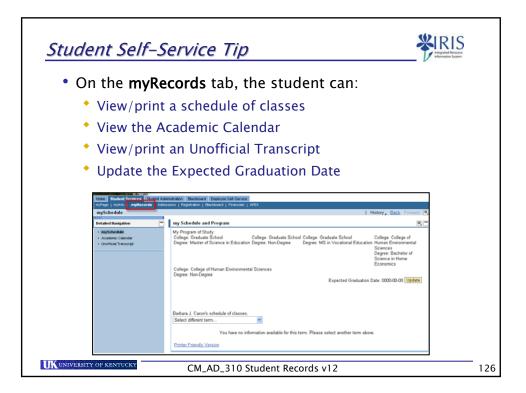

| <ul> <li>Student records may be a myUK Student Administra</li> <li>Examples include:</li> </ul> | accessed using either <b>IRIS R/3</b> or<br><b>ation Portal</b> |
|-------------------------------------------------------------------------------------------------|-----------------------------------------------------------------|
| <i>myUK</i> Student<br>Administration Portal                                                    | IRIS R/3                                                        |
| Inactivate Advisor holds only                                                                   | Activate/inactivate all holds                                   |
| Change addresses                                                                                | Create/change addresses                                         |
| View/print student schedule                                                                     | Create/change advisors                                          |
| View/print class rolls                                                                          | View external transcripts/tests                                 |
| View/print unofficial<br>transcripts                                                            | View/create/change program of study, majors, minors, etc.       |
| Book students                                                                                   | View progression results                                        |
| Grade students                                                                                  | View requirement catalogs                                       |
| Override course restrictions                                                                    | View/create/change status                                       |