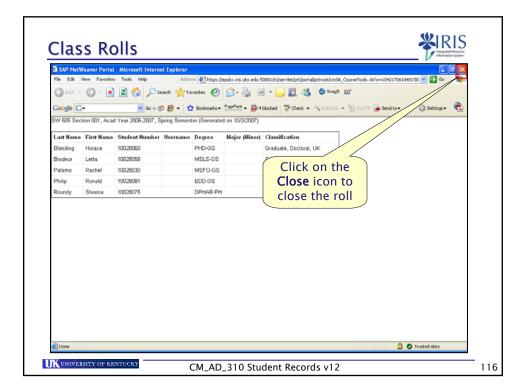

eena | 10028081 10028075 |          | EDD-GS<br>DPHAR-PH |                 | Graduat        | the <b>Printer</b> icor                          | 1              |            |
| riteanay         | Gileena          | 10020010          |          | Prines(11)         |                 |                |                                                  |                |            |
|                  |                  |                   |          |                    |                 |                |                                                  |                |            |
|                  |                  |                   |          |                    |                 |                |                                                  |                |            |



| File Edit Wew Fevorites Tools Help                             | Address        |                |                            |                            |                                  |         |
|----------------------------------------------------------------|----------------|----------------|----------------------------|----------------------------|----------------------------------|---------|
|                                                                |                | e] https://eps | bx.iris.uky.edu:50001/irj/ | ortal                      | v 🛃 G                            | , 🥡     |
| 3 Back • 🔘 · 💌 🖻 🎧 🔎                                           | Tole           | xnort          | the data                   | to                         |