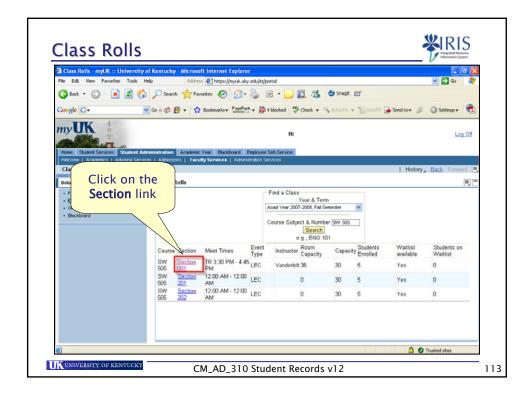

| File Edit View Favorites                   | versity of K | entucky - Microso     | ft Internet Explorer      |             |                                            |              |                        |                       |                         | 8            |
|--------------------------------------------|--------------|-----------------------|---------------------------|-------------|--------------------------------------------|--------------|------------------------|-----------------------|-------------------------|--------------|
|                                            |              |                       | s 🛃 https://myuk.uky.edu  |             |                                            | ~            |                        |                       | 🖌 🄁 @o                  | 1            |
| 🔇 Back • 🐑 · 💌                             | i 🏠 .        | 💭 Search 🦙 Faw        | orkes 🚱 🔗 🗟               | ) N         | 🛛 • 🔜 🗱 🦓                                  | 😏 Snagit     | , ⊡                    |                       |                         |              |
| Google G-                                  | lict         | of all po             | ssible cla                | ~ ~         |                                            | 🖌 AutoLink 👻 | AutoFil                | Send to 👻 🖉           | Settings •              | •            |
|                                            |              |                       | will displ                |             |                                            |              |                        |                       | Log                     | <u>a Off</u> |
| Home Student Services                      |              |                       |                           |             |                                            |              |                        |                       |                         |              |
| Welcome   Academics   Advis<br>Class Rolls | ng Services  | Admissions   Facul    | ty Services   Administrat | ión Sér     | rvices                                     |              |                        | L History             | Back Forwa              | rd [         |
| Detailed llavigation                       |              | Class Rolls           |                           |             |                                            |              |                        | 1 History             |                         |              |
| Faculty Services Overview                  |              | Cidao Ivona           |                           | C.          | Find a Class                               |              |                        |                       |                         |              |
| Class Rolls     Grading                    |              |                       |                           | A           | Year & Terr<br>cad Year 2007-2008, Fail Se |              | ~                      |                       |                         |              |
| Eleckboard                                 |              |                       |                           |             | Course Subject & Numbe                     | ar Char KOK  | _                      |                       |                         |              |
|                                            |              |                       |                           | ľ           | e.g., ENG 10                               |              |                        |                       |                         |              |
|                                            |              | Course Section        |                           | vent<br>rpe | Instructor Capacity                        |              | y Students<br>Enrolled | Waitlist<br>available | Students on<br>Waitlist | h            |
|                                            |              | SW Section            | TR 3:30 PM - 4:45 LE      | EC          | Vanderbilt 36                              | 30           | 5                      | Yes                   | 0                       |              |
|                                            |              | SW Section<br>505 201 | 12:00 AM - 12:00 LE       | C           | 0                                          | 30           | 5                      | Yes                   | 0                       |              |
|                                            |              | SW Section<br>505 202 | 12:00 AM - 12:00 LE       | EC.         | 0                                          | 30           | 5                      | Yes                   | 0                       |              |
|                                            |              |                       |                           |             |                                            |              |                        |                       |                         |              |
|                                            |              |                       |                           |             |                                            |              |                        |                       |                         |              |