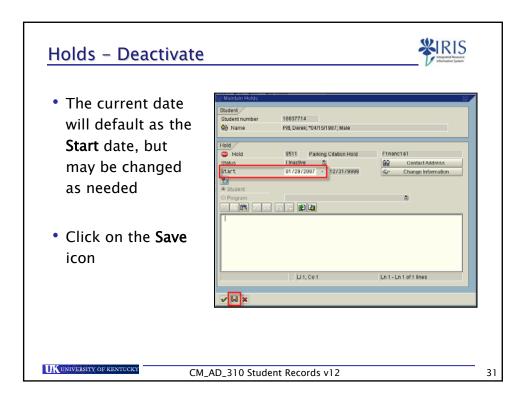

/15/1987; Male                                                                        |    |
| Hold 9504 Young Library Hold                                                                               |    |
| Status A Active E Contact Address                                                                          |    |
| Start         01/08/2008         -         12/31/9999         65° Change Information                       |    |
|                                                                                                            |    |
|                                                                                                            |    |
| CM_AD_310 Student Records v12                                                                              | 25 |





















| gistrati           | on                       |                             |               |              |       | ¥           | IRI: |
|--------------------|--------------------------|-----------------------------|---------------|--------------|-------|-------------|------|
| Registrat          | ions may hav             | ve various                  | statu         | ISES         |       |             |      |
|                    |                          |                             | Juice         |              |       |             |      |
| Delection Oritoria |                          |                             |               |              |       |             |      |
| Selection Criteria |                          |                             |