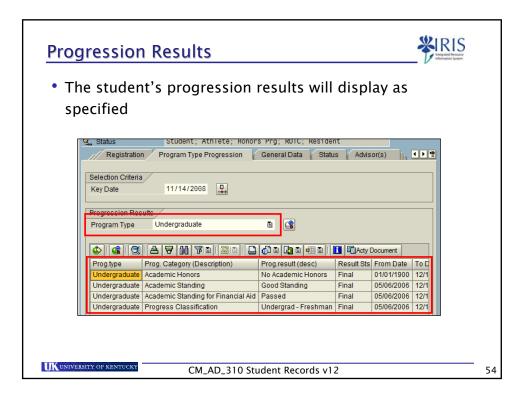

|                                       |                                         | Athlete; Honors Prg; F<br>pe Progression 🔓 General |                                      | I > 12 |
|---------------------------------------|-----------------------------------------|----------------------------------------------------|--------------------------------------|--------|
|                                       |                                         |                                                    |                                      |        |
|                                       | Selection Criteria<br>Key Date 11/14/20 | 08                                                 |                                      |        |
|                                       | Rey Date 11714720                       |                                                    |                                      |        |
|                                       | Period From 11/1                        | 4/2008 - 12/31/9999                                |                                      |        |
|                                       |                                         | <u>7 ()</u> 7 0 20 %                               |                                      |        |
|                                       |                                         | Valid From End Date                                | Object Description                   | Status |
|                                       | Attending                               | 0/14/2008 12/19/2008                               | BS in Biosystems & Agricultural Engr | Syster |
|                                       | Attending 🔷                             | 01/14/2009 05/09/2009                              | BS in Biosystems & Agricultural Engr | Syster |
|                                       | Student 🔷                               | 0/14/2008 12/31/9999                               | BS in Biosystems & Agricultural Engr | Syster |
|                                       | De-registered                           | 0/14/2008 12/31/9999                               | BS in Biosystems & Agricultural Engr | Syster |
|                                       | Attending 🗧                             | 0/14/2008 12/19/2008                               | Bachelor of Science in Accounting    | Syster |
|                                       | Attending 🗧                             | 01/14/2009 05/09/2009                              | Bachelor of Science in Accounting    | Syster |
|                                       | Student                                 | 0/14/2008 12/31/9999                               | Bachelor of Science in Accounting    | Syster |
|                                       | Athlete                                 | 1/29/2006 12/31/9999                               | Pitt, Derk                           | Custo  |
|                                       | Honors Program                          | 1/25/2007 12/31/9999                               | Pitt, Derk                           | Custo  |
|                                       | ROTC                                    | 1/25/2007 12/31/9999                               | Pitt, Derk                           | Custo  |
|                                       | Acct Data Not Updated 🔷                 | 2/10/2007 12/31/9999                               | Pitt, Derk                           | Syster |
|                                       |                                         |                                                    |                                      |        |
|                                       |                                         |                                                    |                                      |        |
|                                       |                                         |                                                    |                                      |        |
| In th                                 | e Status colum                          | n.                                                 |                                      |        |
|                                       | e Status coluit                         |                                                    |                                      |        |
| <u>е</u> ті                           |                                         | the all second as a                                |                                      |        |
| · · · · · · · · · · · · · · · · · · · | ne green square                         | indicates a                                        | n active status                      |        |
|                                       | _                                       |                                                    |                                      |        |
|                                       | a a secondario de la casa a casa        | l in dian to a .                                   | an inactive statu                    |        |