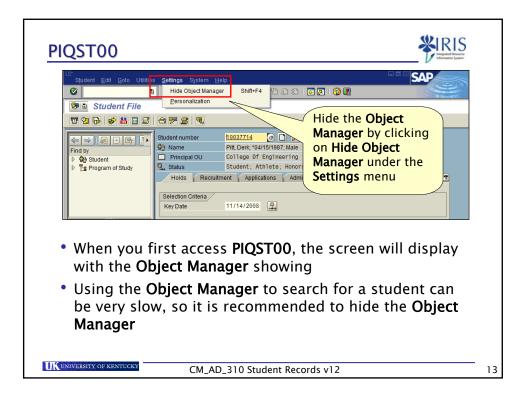

Utilities Settlings System Help<br>Image System File | The <b>Student File</b> screen provides<br>information about the student's<br>relationship with the University,<br>such as admission, registration,<br>module appraisals (grades), etc. |
|----------------------------------------------------------------------------------------|-----------------------------------------------------------------------------------------------------------------------------------------------------------------------------------------|
| Student Master Data                                                                    | The <b>Student Master Data</b> screen<br>provides information about the<br>student, such as personal data,<br>addresses, visa/residence data,<br>etc.                                   |





























| Holds                                                                                                      |    |
|------------------------------------------------------------------------------------------------------------|----|
| • The Maintain Holds window will appear                                                                    |    |
| <ul> <li>To see contact information to remove the hold, click on<br/>the Contact Address button</li> </ul> |    |
| Student number 10037714                                                                                    |    |
| Name Pitt, Derek; *04/15/1987; Male                                                                        |    |
| Hold 9504 Young Library Hold