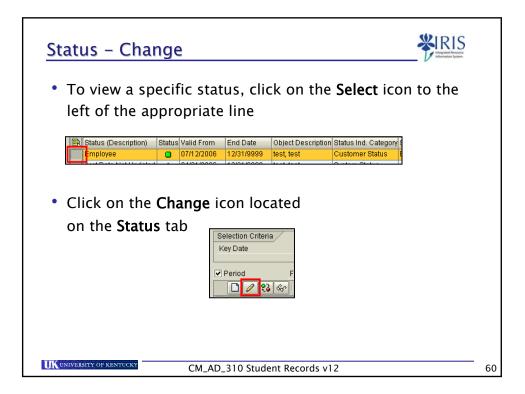

| Status - Change                                                                                                                                                                                                                                                                                                                                                                                                                                                                                                                                                                                                                                                                                                                                                                                                                                                                                                                                                |
|----------------------------------------------------------------------------------------------------------------------------------------------------------------------------------------------------------------------------------------------------------------------------------------------------------------------------------------------------------------------------------------------------------------------------------------------------------------------------------------------------------------------------------------------------------------------------------------------------------------------------------------------------------------------------------------------------------------------------------------------------------------------------------------------------------------------------------------------------------------------------------------------------------------------------------------------------------------|
| <ul> <li>Change the Status Specification (Active/Inactive) or the<br/>validity dates, then click on the Save icon when<br/>changes are complete</li> </ul>                                                                                                                                                                                                                                                                                                                                                                                                                                                                                                                                                                                                                                                                                                                                                                                                     |
| Student       Student         Student number       10037714         Image: Status       Pitt, Derik, "04/15/1987; Male         Status       Pitt, Derik, "04/15/1987; Male         Status       Status         Status       Status |
| Student  Program  K  K  K  K  K  K  K  K  K  K  K  K  K                                                                                                                                                                                                                                                                                                                                                                                                                                                                                                                                                                                                                                                                                                                                                                                                                                                                                                        |
| CM_AD_310 Student Records v12 6                                                                                                                                                                                                                                                                                                                                                                                                                                                                                                                                                                                                                                                                                                                                                                                                                                                                                                                                |