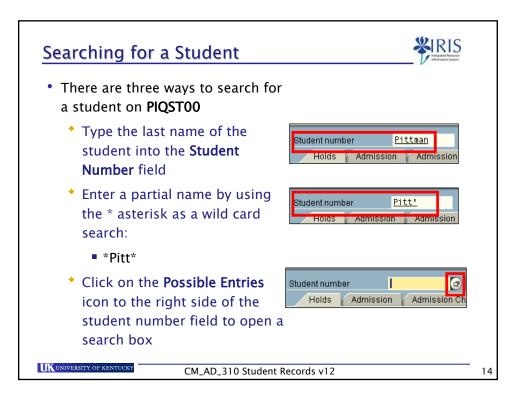

ilities Settlings System Help<br>Image System File | The <b>Student File</b> screen provides<br>information about the student's<br>relationship with the University,<br>such as admission, registration,<br>module appraisals (grades), etc. |
|----------------------------------------------------------------------------------------|-----------------------------------------------------------------------------------------------------------------------------------------------------------------------------------------|
| Student Master Data                                                                    | The <b>Student Master Data</b> screen<br>provides information about the<br>student, such as personal data,<br>addresses, visa/residence data,<br>etc.                                   |





























| Holds                                                                                                      |    |
|------------------------------------------------------------------------------------------------------------|----|
| • The Maintain Holds window will appear                                                                    |    |
| <ul> <li>To see contact information to remove the hold, click on<br/>the Contact Address button</li> </ul> |    |
| Student number 10037714                                                                                    |    |
| Name Pitt, Derek; *04/15/1987; Male                                                                        |    |
| Hold 9504 Young Library Hold