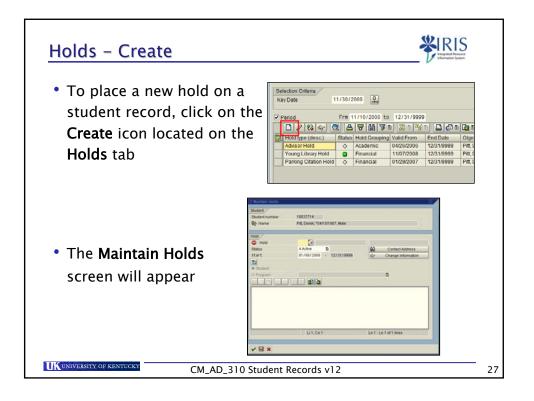

rek; *04/15/1987; Male                                                                        |    |
| Hold 9504 Young Library Hold                                                                               |    |
| Status A Active E Contact Address                                                                          |    |
| Start         01/08/2008         -         12/31/9999         65° Change Information                       |    |
|                                                                                                            |    |
|                                                                                                            |    |
| CM_AD_310 Student Records v12                                                                              | 25 |





















| gistrati           | on                       |                             |               |              |       | ¥           | IRI: |
|--------------------|--------------------------|-----------------------------|---------------|--------------|-------|-------------|------|
| Registrat          | ions may hav             | ve various                  | statu         | ISES         |       |             |      |
|                    |                          |                             | Juice         |              |       |             |      |
| Delection Oritoria |                          |                             |               |              |       |             |      |
| Selection Criteria |                          |                             |