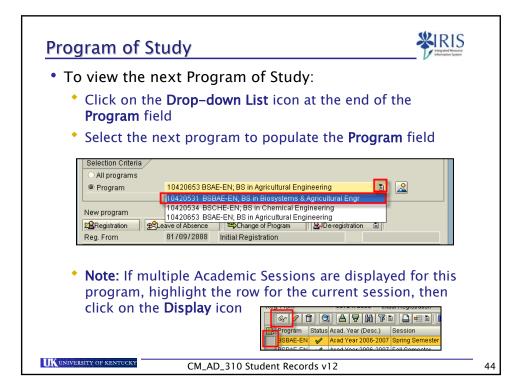

g Semester             | 01/11/2006    | 05/05/2006   |       |             |      |
| BSBAE              | 🖌 🖌 🖌 🖌 🖌 🖌 🖌 🖌          | Fall Semester               | 08/24/2005    | 12/16/2005   |       |             |      |
|                    |                          | ·                           |               |              |       |             |      |
|                    |                          |                             |               |              |       |             |      |
|                    |                          |                             |               |              |       |             |      |
|                    |                          |                             |               |              |       |             |      |

















| Requirement Catalogs                                                                                                                                                                                                                                                                                                                                                                                                                                                                                    |    |
|------------------------------------------------------------------------------------------------------------------------------------------------------------------------------------------------------------------------------------------------------------------------------------------------------------