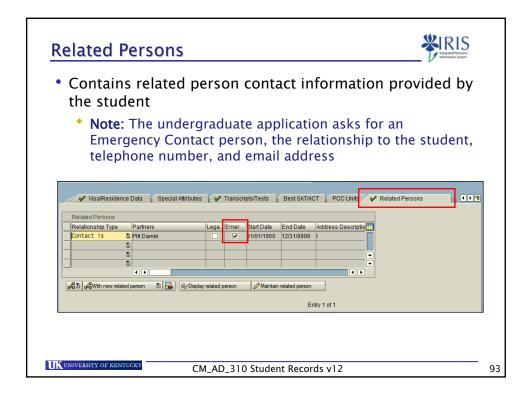

| the <b>Telephone</b> number including area code, if                                        |
|                  | •                                                                                          |
| • Enter<br>provi | •                                                                                          |
|                  | •                                                                                          |
|                  | ded                                                                                        |
|                  | Communication<br>Telephone 8595551212 Extension ¢<br>Mobile Phone ¢                        |
|                  | Communication<br>Telephone 8595551212 Extension                                            |















































| File Edit View Favorites                   | versity of K | entucky - Microso     | ft Internet Explorer      |             |                                            |              |                        |                       |                         | 8            |
|--------------------------------------------|--------------|-----------------------|---------------------------|-------------|--------------------------------------------|--------------|------------------------|-----------------------|-------------------------|--------------|
|                                            |              |                       | s 🛃 https://myuk.uky.edu  |             |                                            | ~            |