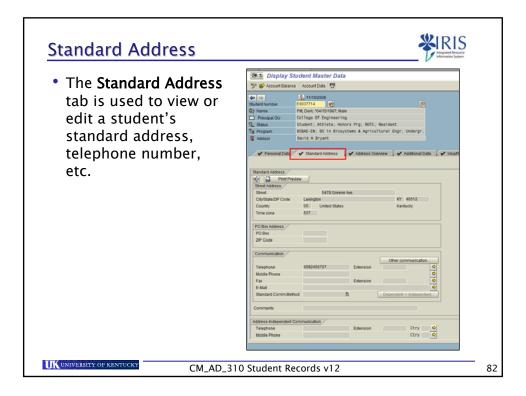

|                  | the <b>Street</b> , <b>City/State/ZIP Code</b> , and <b>Country</b> into ppropriate fields |
|------------------|--------------------------------------------------------------------------------------------|
|                  |                                                                                            |
| • Co             | untry is a required field and must be completed                                            |
|                  | Address Data /                                                                             |
|                  | Print Preview Internat. Versions                                                           |
|                  | Street Address /                                                                           |
|                  | Street 1234 Street Ave.                                                                    |
|                  | City/State/ZIP Code Lexington KY 40515                                                     |
|                  | Country US                                                                                 |
|                  | Time zone                                                                                  |
|                  |                                                                                            |
|                  |                                                                                            |
| • Enter          | the <b>Telephone</b> number including area code, if                                        |
|                  | •                                                                                          |
| • Enter<br>provi | •                                                                                          |
|                  | •                                                                                          |
|                  | ded                                                                                        |
|                  | Communication<br>Telephone 8595551212 Extension ¢<br>Mobile Phone ¢                        |
|                  | Communication<br>Telephone 8595551212 Extension                                            |