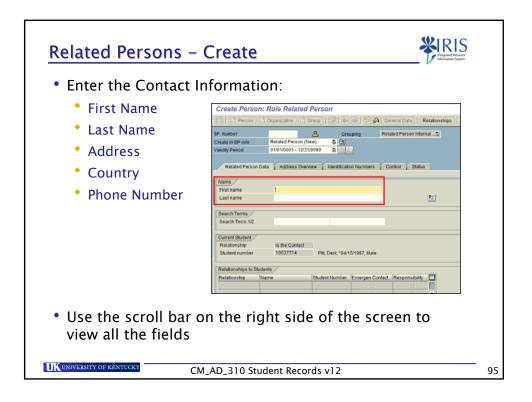

| the <b>Telephone</b> number including area code, if                                        |
|                  | •                                                                                          |
| • Enter<br>provi | •                                                                                          |
|                  | •                                                                                          |
|                  | ded                                                                                        |
|                  | Communication<br>Telephone 8595551212 Extension ¢<br>Mobile Phone ¢                        |
|                  | Communication<br>Telephone 8595551212 Extension                                            |















































| File Edit View Favorites                   | versity of K | entucky - Microso     | ft Internet Explorer      |             |                                            |              |                        |                       |                         | 8            |
|--------------------------------------------|--------------|-----------------------|---------------------------|-------------|--------------------------------------------|--------------|------------------------|-----------------------|-------------------------|--------------|
|                                            |              |                       | s 🛃 https://myuk.uky.edu  |             |                                            | ~            |                        |