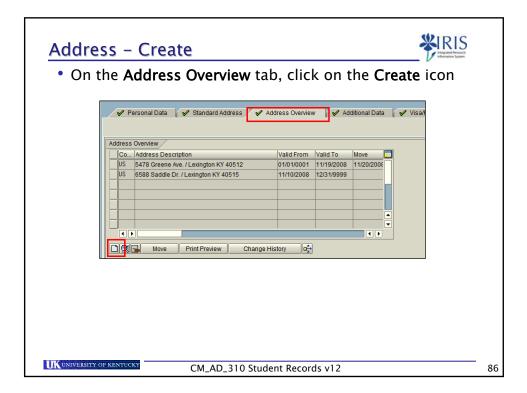

| Status – Create                                                                                                                                                             |    |
|-----------------------------------------------------------------------------------------------------------------------------------------------------------------------------|----|
| Click on the Save icon to save the status                                                                                                                                   |    |
| Sts spec. Active a Change Information<br>Val1d From 11/10/2008 - 12/31/9999<br>Sts spec. Active a Change Information<br>Val1d From 11/10/2008 - 12/31/9999<br>Program 0 a b |    |
|                                                                                                                                                                             |    |
| CM_AD_310 Student Records v12                                                                                                                                               | 59 |