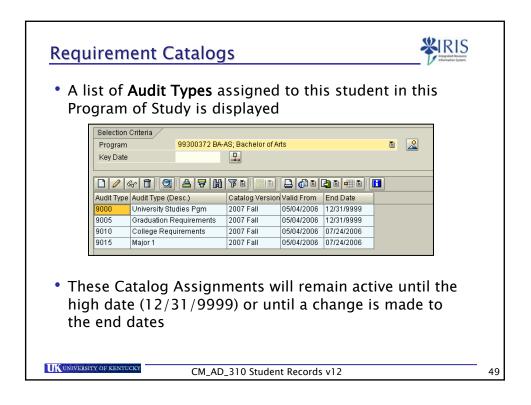

0001       University Studies Program       822       2006-10 Fall       01         9000       University of Ken       0003       College Requirements       822       2006-10 Fall       01         9000       University of Ken       0004       Major 1       822       2006-10 Fall       01 |    |
| CM_AD_310 Student Records v12                                                                                                                                                                                                                                                                                                                                                                                                                                                                           | 45 |





















|                                       |                                         | Athlete; Honors Prg; F<br>pe Progression 🔓 General |                                      | I > 12 |
|---------------------------------------|-----------------------------------------|----------------------------------------------------|--------------------------------------|--------|
|                                       |                                         |                                                    |                                      |        |
|                                       | Selection Criteria<br>Key Date 11/14/20 | 08                                                 |                                      |        |
|                                       | Rey