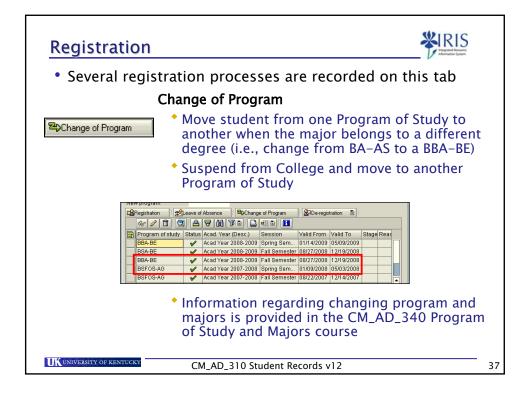

| gistrati           | on                       |                             |               |              |       | ¥           | IRI: |
|--------------------|--------------------------|-----------------------------|---------------|--------------|-------|-------------|------|
| Registrat          | ions may hav             | ve various                  | statu         | ISES         |       |             |      |
|                    |                          |                             | Juice         |              |       |             |      |
| Delection Oritoria |                          |                             |               |              |       |             |      |
| Selection Criteria |                          |                             |               |              |       |             |      |
| Program            | 10420531 BSBAE-E         | EN; BS in Biosystems        | & Agricultura | al Engr i    | D (   | 2           |      |
|                    |                          |                             |               |              |       |             |      |
| New program        |                          |                             |               |              |       |             |      |
| 22 Registration    | Leave of Absence         | Change of Program           | 🔜 🛛 🧟 De-re   | gistration 🔳 |       |             |      |
| Reg. From          | 08/24/2005 Init          | tial Registration           |               |              |       |             |      |
| Reg. Until         | 08/02/2007 Wi            | thdrawal from Progra        | m             | With         | drawn | by Univers  |      |
| & 1 🗍              | C A 7 6 7                | 1   <b>-</b> - 1   <b>-</b> |               |              |       |             |      |
| Program S          | tatus Acad. Year (Desc.) | Session                     | Valid From    | Valid To     | Stag  | Reason (De  |      |
|                    | Acad Year 2006-2007      | Summer Session 2            | 06/07/2007    | 08/02/2007   |       |             |      |
|                    | 😤 🗚 cad Year 2006-2007   | Summer Session 1            | 05/08/2007    | 06/05/2007   |       | Health With |      |
| BSBAE              | 🖌 🖌 Acad Year 2006-2007  | Spring Semester             | 01/10/2007    | 05/04/2007   |       |             |      |
| BSBAE              | 🖌 🖌 Acad Year 2006-2007  | Fall Semester               | 08/23/2006    | 12/15/2006   |       |             |      |
| BSBAE              | 🖌 🖌 Acad Year 2005-2006  | Spring Semester             | 01/11/2006    | 05/05/2006   |       |             |      |
| BSBAE              | 🖌 🖌 🖌 🖌 🖌 🖌 🖌 🖌          | Fall Semester               | 08/24/2005    | 12/16/2005   |       |             |      |
|                    |                          | ·                           |               |              |       |             |      |
|                    |                          |                             |               |              |       |             |      |
|                    |                          |                             |               |              |       |             |      |
|                    |                          |                             |               |              |       |             |      |