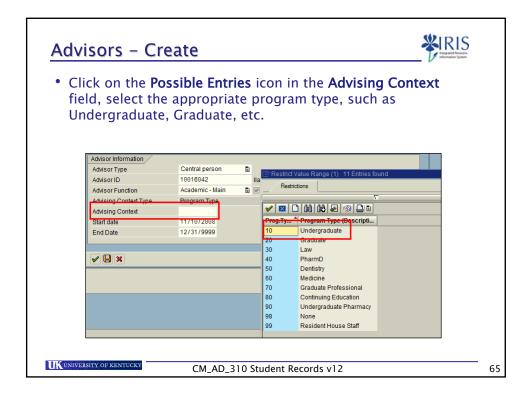

| Advisors – Ina                                                                                                                               | ctivate                                                                                                                                                                                                          | IS |
|----------------------------------------------------------------------------------------------------------------------------------------------|------------------------------------------------------------------------------------------------------------------------------------------------------------------------------------------------------------------|----|
| • Change the <b>End</b> responsible                                                                                                          | <b>Date</b> to the last day in which the advisor is                                                                                                                                                              |    |
| Advisor Information<br>Advisor Type<br>Advisor ID<br>Advisor Function<br>Advising Context Type<br>Advising Context<br>Stort date<br>End Date | Central person     Ila G Fortner       10016042     Ila G Fortner       Academic - Main     Ila Ø I Main Func       Program Type     Ila G Fortner       10     Undergraduate       11/10/2008     Ila G Fortner |    |
| <ul> <li>Click on Save</li> <li>Start date</li> </ul>                                                                                        | 11/10/2008                                                                                                                                                                                                       |    |
|                                                                                                                                              | 5/39/2009 @<br>CM_AD_310 Student Records v12                                                                                                                                                                     |    |