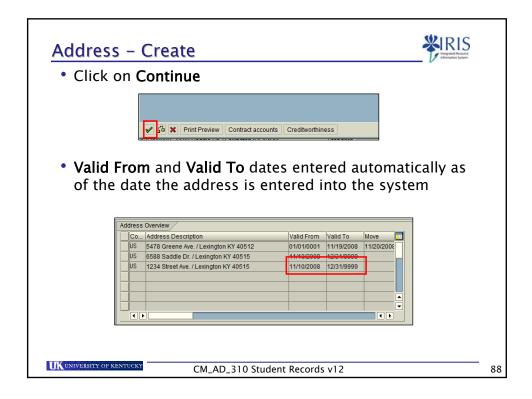

| <ul> <li>Student records may be a myUK Student Administra</li> <li>Examples include:</li> </ul> | accessed using either <b>IRIS R/3</b> or<br><b>ation Portal</b> |
|-------------------------------------------------------------------------------------------------|-----------------------------------------------------------------|
| <i>myUK</i> Student<br>Administration Portal                                                    | IRIS R/3                                                        |
| Inactivate Advisor holds only                                                                   | Activate/inactivate all holds                                   |
| Change addresses                                                                                | Create/change addresses                                         |
| View/print student schedule                                                                     | Create/change advisors                                          |
| View/print class rolls                                                                          | View external transcripts/tests                                 |
| View/print unofficial<br>transcripts                                                            | View/create/change program of study, majors, minors, etc.       |
| Book students                                                                                   | View progression results                                        |
| Grade students                                                                                  | View requirement catalogs                                       |
| Override course restrictions                                                                    | View/create/change status                                       |