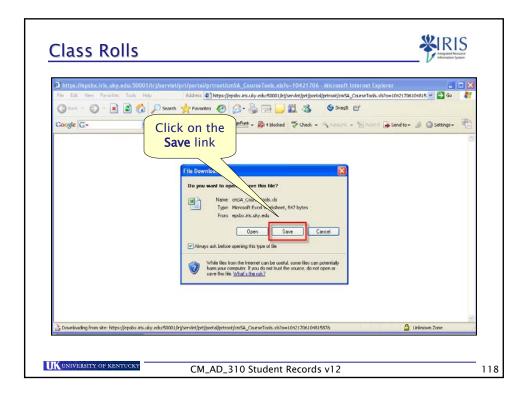

| File Edit Wew Fevorites Tools Help                             | Address        |                |                            |                            |                                  |         |
|----------------------------------------------------------------|----------------|----------------|----------------------------|----------------------------|----------------------------------|---------|
|                                                                |                | e] https://eps | bx.iris.uky.edu:50001/irj/ | ortal                      | v 🛃 G                            | , 🥡     |
| 3 Back • 🔘 · 💌 🖻 🎧 🔎                                           | Tole           | xnort          | the data                   | to                         |                                  |         |
| Coogle C - 60 (                                                |                |                | ick on th                  |                            | 🗑 AutoFil 🍙 Send to 🗸 🥥 Settings | •       |
| nyUK SBX                                                       |                |                | <b>Excel</b> lin           |                            | Help   Personalize               | Log Off |
| Home Student Services Enterprise Services                      | Dra            |                | _                          |                            |                                  |         |
| Welcome   Academics   Administration Services  <br>Class Rolls | Admissions   F | aculty Service | s   Advising               |                            | History Back Fo                  |         |
| ())                                                            |                |                |                            |                            | Tinstony _ Catch 10              | waru 🕒  |
| Faculty Services Overview                                      |                |                |                            |                            |                                  |         |
| Class Rolls                                                    |                |                |                            | New arch                   |                                  |         |
| Grading     Blockboard                                         |                | SW 505 S       | ection 001, Acad Year      | 2006-2007 Spring Semeste   | (Generated on 10/3/2007)         |         |
|                                                                | Lord Nam       | Cimt Nam       | e Student ID User          | r Friendly Export to Excel | (Minor) Classification           |         |
|                                                                | Blanding       | Horace         | 10029060                   | PHD-GS                     | Graduate, Doctoral, UK           |         |
|                                                                | Brodeur        | Letta          | 10028058                   | MSLS-GS                    | Graduate, Non-degree seeking     |         |
|                                                                | Palomo         | Rachel         | 10028030                   | MSFO-GS                    | Graduate, Non-degree seeking     |         |
|                                                                | Philip         | Ronald         | 10028081                   | EDD-GS                     | Graduate, Doctoral, UK           |         |
|                                                                | Roundy         | Sheena         | 10028075                   | DPHAR-PH                   |                                  |         |
|                                                                |                |                |                            |                            |                                  |         |
|                                                                |                |                |                            |                            |                                  |         |
|                                                                |                |                |                            |                            |                                  |         |
|                                                                |                |                |                            |                            |                                  |         |
|                                                                |                |                |                            |                            |                                  |         |