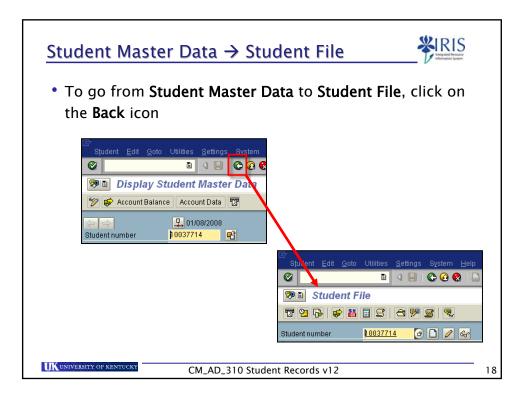

| Student File<br>Student Edit Qoto Utilities Settlings System Help<br>Image System File | The <b>Student File</b> screen provides<br>information about the student's<br>relationship with the University,<br>such as admission, registration,<br>module appraisals (grades), etc. |
|----------------------------------------------------------------------------------------|-----------------------------------------------------------------------------------------------------------------------------------------------------------------------------------------|
| Student Master Data                                                                    | The <b>Student Master Data</b> screen<br>provides information about the<br>student, such as personal data,<br>addresses, visa/residence data,<br>etc.                                   |