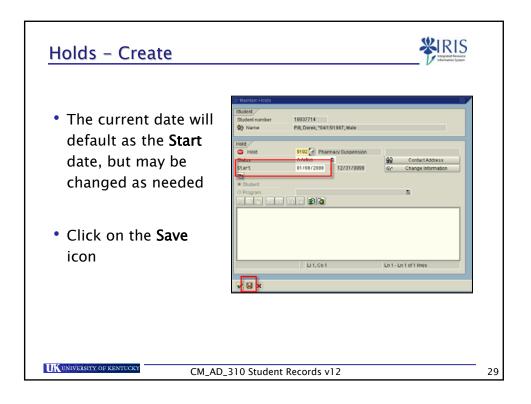

| Holds                                                                                                      |    |
|------------------------------------------------------------------------------------------------------------|----|
| • The Maintain Holds window will appear                                                                    |    |
| <ul> <li>To see contact information to remove the hold, click on<br/>the Contact Address button</li> </ul> |    |
| Student number 10037714                                                                                    |    |
| Name Pitt, Derek; *04/15/1987; Male                                                                        |    |
| Hold 9504 Young Library Hold                                                                               |    |
| Status A Active E Contact Address                                                                          |    |
| Start         01/08/2008         -         12/31/9999         65° Change Information                       |    |
|                                                                                                            |    |
|                                                                                                            |    |
| CM_AD_310 Student Records v12                                                                              | 25 |