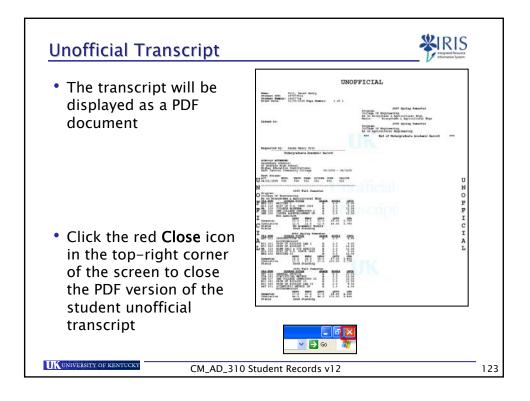

r>then click<br>row | nose ui    | nofficial   | transc    | ript you      | wish t       | to view,       |
|------------------------------------------------|------------|-------------|-----------|---------------|--------------|----------------|
| Student Number                                 | First Name | Middle Name | Last Name | Name at Birth | Date of Birt | b              |
|                                                |            | ,           | Pitt      |               | 1987-04-15   | Transcript PDF |
| 10037856                                       | DEREK      |             | PITT      |               | 0000-00-00   | Transcript PDF |
|                                                |            |             |           |               |              |                |