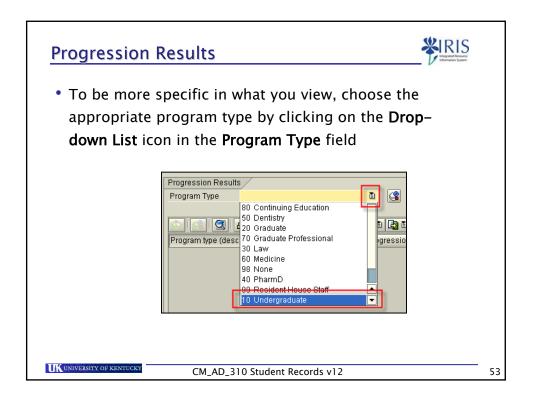

University Studies Program       822       2006-10 Fall       01         9000       University of Ken       0003       College Requirements       822       2006-10 Fall       01         9000       University of Ken       0004       Major 1       822       2006-10 Fall       01 |    |
| CM_AD_310 Student Records v12                                                                                                                                                                                                                                                                                                                                                                                                                                                                           | 45 |





















|                                       |                                         | Athlete; Honors Prg; F<br>pe Progression 🔓 General |                                      | I > 12 |
|---------------------------------------|-----------------------------------------|----------------------------------------------------|--------------------------------------|--------|
|                                       |                                         |                                                    |                                      |        |
|                                       | Selection Criteria<br>Key Date 11/14/20 | 08                                                 |                                      |        |
|                                       | Rey Date 117