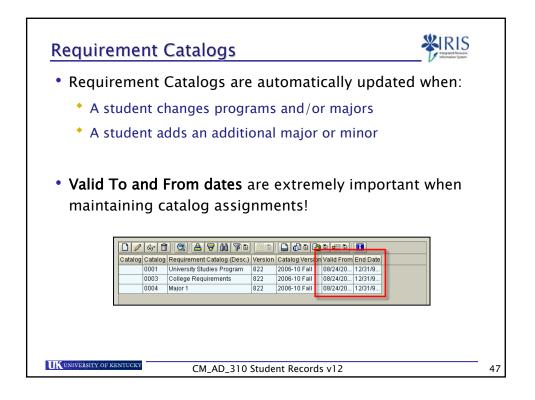

0001       University Studies Program       822       2006-10 Fall       01         9000       University of Ken       0003       College Requirements       822       2006-10 Fall       01         9000       University of Ken       0004       Major 1       822       2006-10 Fall       01 |    |
| CM_AD_310 Student Records v12                                                                                                                                                                                                                                                                                                                                                                                                                                                                           | 45 |





















|                                       |                                         | Athlete; Honors Prg; F<br>pe Progression 🔓 General |                                      | I > 12 |
|---------------------------------------|-----------------------------------------|----------------------------------------------------|--------------------------------------|--------|
|                                       |                                         |                                                    |                                      |        |
|                                       | Selection Criteria<br>Key Date 11/14/20 | 08                                                 |                                      |        |
|                                       |