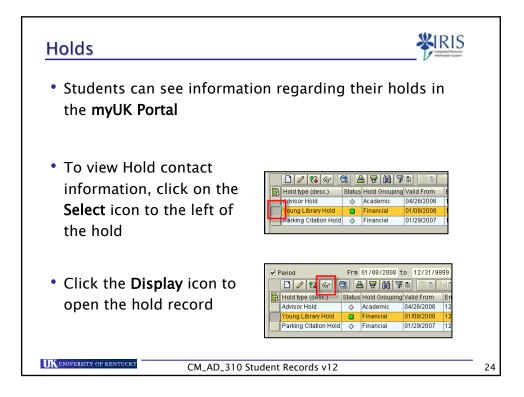

| Holds                                                                                                      |    |
|------------------------------------------------------------------------------------------------------------|----|
| • The Maintain Holds window will appear                                                                    |    |
| <ul> <li>To see contact information to remove the hold, click on<br/>the Contact Address button</li> </ul> |    |
| Student number 10037714                                                                                    |    |
| Name Pitt, Derek; *04/15/1987; Male                                                                        |    |
| Hold 9504 Young Library Hold                                                                               |    |
| Status A Active E Contact Address                                                                          |    |
| Start         01/08/2008         -         12/31/9999         65° Change Information                       |    |
|                                                                                                            |    |
|                                                                                                            |    |
| CM_AD_310 Student Records v12                                                                              | 25 |