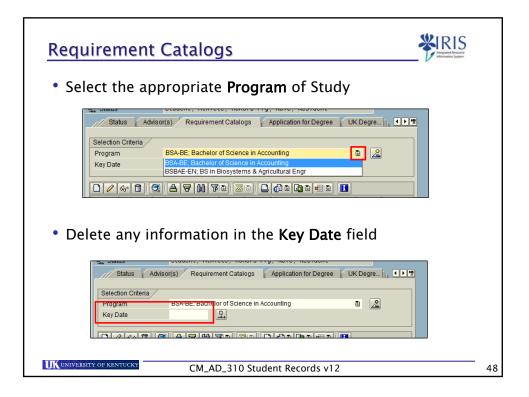

0001       University Studies Program       822       2006-10 Fall       01         9000       University of Ken       0003       College Requirements       822       2006-10 Fall       01         9000       University of Ken       0004       Major 1       822       2006-10 Fall       01 |    |
| CM_AD_310 Student Records v12                                                                                                                                                                                                                                                                                                                                                                                                                                                                           | 45 |





















|                                       |                                         | Athlete; Honors Prg; F<br>pe Progression 🔓 General |                                      | I > 12 |
|---------------------------------------|-----------------------------------------|----------------------------------------------------|--------------------------------------|--------|
|                                       |                                         |                                                    |                                      |        |
|                                       | Selection Criteria<br>Key Date 11/14/20 | 08                                                 |                                      |        |
|                                       | Re