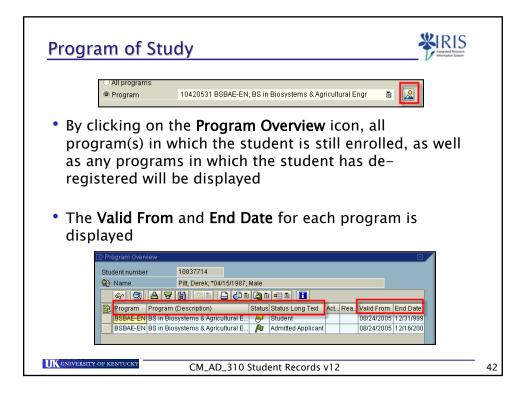

| Requirement Catalogs                                                                                                                                                                                                                                                                                                                                                                                                                                                                                    |    |
|---------------------------------------------------------------------------------------------------------------------------------------------------------------------------------------------------------------------------------------------------------------------------------------------------------------------------------------------------------------------------------------------------------------------------------------------------------------------------------------------------------|----|
| <ul> <li>The Requirement Catalogs tab lists Audit Types</li> </ul>                                                                                                                                                                                                                                                                                                                                                                                                                                      |    |
| Requirement Catalogs                                                                                                                                                                                                                                                                                                                                                                                                                                                                                    |    |
| <ul> <li>The following Audit Types will automatically be set via<br/>an admission workflow process:</li> </ul>                                                                                                                                                                                                                                                                                                                                                                                          |    |
| College Requirements                                                                                                                                                                                                                                                                                                                                                                                                                                                                                    |    |
| <ul> <li>Major Requirements</li> </ul>                                                                                                                                                                                                                                                                                                                                                                                                                                                                  |    |
| <ul> <li>USP Requirements</li> </ul>                                                                                                                                                                                                                                                                                                                                                                                                                                                                    |    |
| <ul> <li>Graduation Requirements</li> </ul>                                                                                                                                                                                                                                                                                                                                                                                                                                                             |    |
| M       Audit Type       Audit Type (Desc.)       Catalog       Catalog       Requirement Catalog (Desc.)       Version       Catalog Version       Version         9000       University of Ken       0001       University Studies Program       822       2006-10 Fall       01         9000       University of Ken       0003       College Requirements       822       2006-10 Fall       01         9000       University of Ken       0004       Major 1       822       2006-10 Fall       01 |    |
| CM_AD_310 Student Records v12                                                                                                                                                                                                                                                                                                                                                                                                                                                                           | 45 |