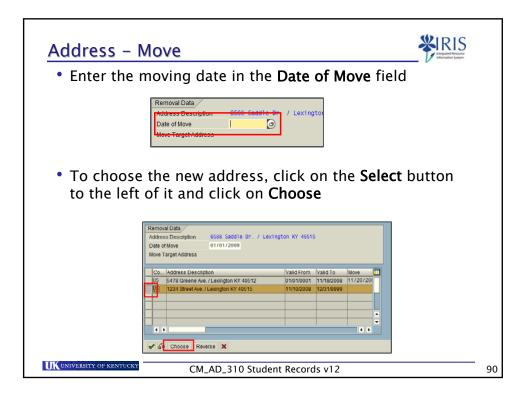

| <ul> <li>Student records may be a myUK Student Administra</li> <li>Examples include:</li> </ul> | accessed using either <b>IRIS R/3</b> or<br><b>ation Portal</b> |
|-------------------------------------------------------------------------------------------------|-----------------------------------------------------------------|
| <i>myUK</i> Student<br>Administration Portal                                                    | IRIS R/3                                                        |
| Inactivate Advisor holds only                                                                   | Activate/inactivate all holds                                   |
| Change addresses                                                                                | Create/change addresses                                         |
| View/print student schedule                                                                     | Create/change advisors                                          |
| View/print class rolls                                                                          | View external transcripts/tests                                 |
| View/print unofficial<br>transcripts                                                            | View/create/change program of study, majors, minors, etc.       |
| Book students                                                                                   | View progression results                                        |
| Grade students                                                                                  | View requirement catalogs                                       |
| Override course restrictions                                                                    | View/create/change status                                       |