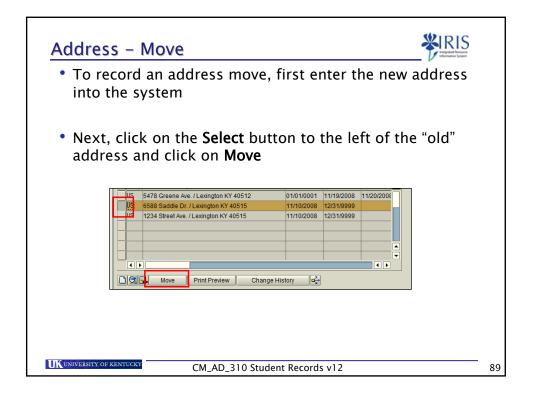

| <ul> <li>Student records may be a myUK Student Administra</li> <li>Examples include:</li> </ul> | accessed using either <b>IRIS R/3</b> or<br><b>ation Portal</b> |
|-------------------------------------------------------------------------------------------------|-----------------------------------------------------------------|
| <i>myUK</i> Student<br>Administration Portal                                                    | IRIS R/3                                                        |
| Inactivate Advisor holds only                                                                   | Activate/inactivate all holds                                   |
| Change addresses                                                                                | Create/change addresses                                         |
| View/print student schedule                                                                     | Create/change advisors                                          |
| View/print class rolls                                                                          | View external transcripts/tests                                 |
| View/print unofficial<br>transcripts                                                            | View/create/change program of study, majors, minors, etc.       |
| Book students                                                                                   | View progression results                                        |
| Grade students                                                                                  | View requirement catalogs                                       |
| Override course restrictions                                                                    | View/create/change status                                       |