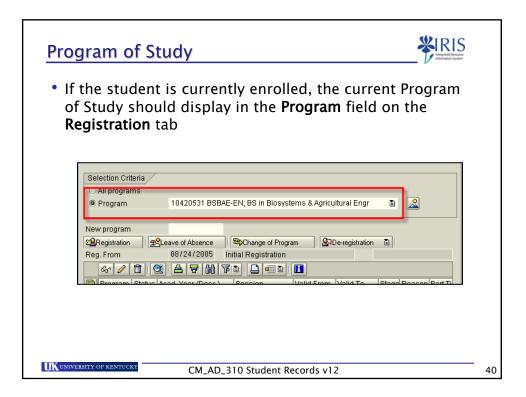

| Spring Semester             | 01/11/2006    | 05/05/2006   |       |             |      |
| BSBAE              | 🖌 🖌 🖌 🖌 🖌 🖌 🖌 🖌          | Fall Semester               | 08/24/2005    | 12/16/2005   |       |             |      |
|                    |                          | ·                           |               |              |       |             |      |
|                    |                          |                             |               |              |       |             |      |
|                    |                          |                             |               |              |       |             |      |
|                    |                          |                             |               |              |       |             |      |

















| Requirement Catalogs                                                                                                                                                                                                                                                                                                                                                                                                                                                                                    |    |
|----------------------------------------------------------------------------------------------------------------------------------------------------------------------------------------------------------------------------------------------------------------------------------------------------