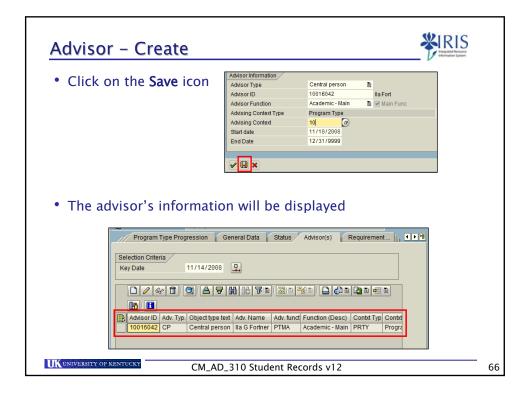

| Advisors – Crea                                           | ate                                    | Viget finance                                                            |
|-----------------------------------------------------------|----------------------------------------|--------------------------------------------------------------------------|
| • To add an Advis                                         | sor, click on <b>Create</b>            | Advisor ID Adv. Typ. Object type text A<br>10413477 CP Central person [] |
| <ul> <li>Click on the dro<br/>field and select</li> </ul> | op-down list icon in<br>Central Person | the <b>Advisor Type</b>                                                  |
| Advisor Information<br>Advisor Type                       |                                        |                                                                          |
| Advisor ID<br>Advisor Function                            | Central person                         |                                                                          |
| Advising Context Type<br>Advising Context                 | Person<br>Position                     |                                                                          |
| Start date<br>End Date                                    | Student 12/31/9999                     |                                                                          |
|                                                           |                                        |                                                                          |
|                                                           |                                        |                                                                          |
| <b>UK</b> UNIVERSITY OF KENTUCKY                          | CM_AD_310 Student Records              | s v12 63                                                                 |