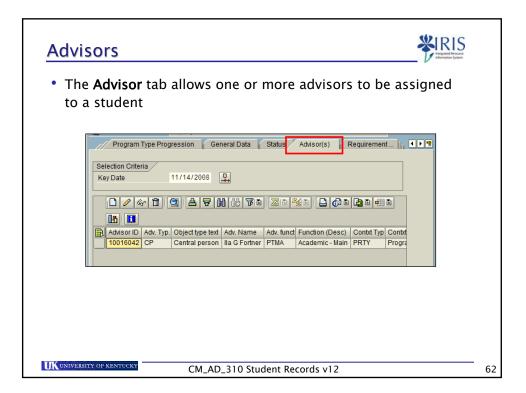

|                                       |                                         | Athlete; Honors Prg; F<br>pe Progression 🔓 General |                                      | I > 12 |
|---------------------------------------|-----------------------------------------|----------------------------------------------------|--------------------------------------|--------|
|                                       |                                         |                                                    |                                      |        |
|                                       | Selection Criteria<br>Key Date 11/14/20 | 08                                                 |                                      |        |
|                                       | Rey Date 11714720                       |                                                    |                                      |        |
|                                       | Period From 11/1                        | 4/2008 - 12/31/9999                                |                                      |        |
|                                       |                                         | <u>7 ()</u> 7 0 20 %                               |                                      |        |
|                                       |                                         | Valid From End Date                                | Object Description                   | Status |
|                                       | Attending                               | 0/14/2008 12/19/2008                               | BS in Biosystems & Agricultural Engr | Syster |
|                                       | Attending 🔷                             | 01/14/2009 05/09/2009                              | BS in Biosystems & Agricultural Engr | Syster |
|                                       | Student 🔷                               | 0/14/2008 12/31/9999                               | BS in Biosystems & Agricultural Engr | Syster |
|                                       | De-registered                           | 0/14/2008 12/31/9999                               | BS in Biosystems & Agricultural Engr | Syster |
|                                       | Attending 🗧                             | 0/14/2008 12/19/2008                               | Bachelor of Science in Accounting    | Syster |
|                                       | Attending 🗧                             | 01/14/2009 05/09/2009                              | Bachelor of Science in Accounting    | Syster |
|                                       | Student                                 | 0/14/2008 12/31/9999                               | Bachelor of Science in Accounting    | Syster |
|                                       | Athlete                                 | 1/29/2006 12/31/9999                               | Pitt, Derk                           | Custo  |
|                                       | Honors Program                          | 1/25/2007 12/31/9999                               | Pitt, Derk                           | Custo  |
|                                       | ROTC                                    | 1/25/2007 12/31/9999                               | Pitt, Derk                           | Custo  |
|                                       | Acct Data Not Updated 🔷                 | 2/10/2007 12/31/9999                               | Pitt, Derk                           | Syster |
|                                       |                                         |                                                    |                                      |        |
|                                       |                                         |                                                    |                                      |        |
|                                       |                                         |                                                    |                                      |        |
| In th                                 | e Status colum                          | n.                                                 |                                      |        |
|                                       | e Status coluit                         |                                                    |                                      |        |
| <u>е</u> ті                           |                                         | the all second as a                                |                                      |        |
| · · · · · · · · · · · · · · · · · · · | ne green square                         | indicates a                                        | n active status                      |        |
|                                       | _                                       |                                                    |                                      |        |
|                                       | a a secondario de la casa a casa        | l in dian to a .                                   | an inactive statu                    |        |