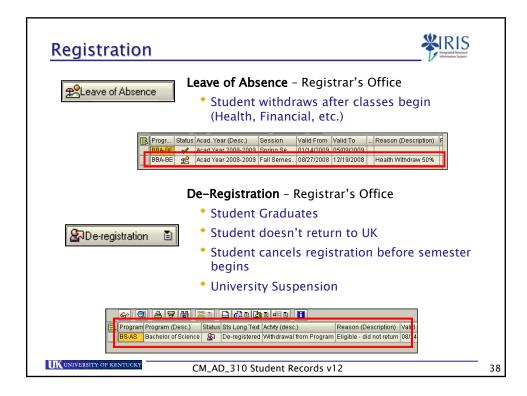

006  | Spring Semester             | 01/11/2006    | 05/05/2006   |       |             |      |
| BSBAE              | 🖌 🖌 🖌 🖌 🖌 🖌 🖌 🖌          | Fall Semester               | 08/24/2005    | 12/16/2005   |       |             |      |
|                    |                          | ·                           |               |              |       |             |      |
|                    |                          |                             |               |              |       |             |      |
|                    |                          |                             |               |              |       |             |      |
|                    |                          |                             |               |              |       |             |      |

















| Requirement Catalogs                                                                                                                                                                                                                                                                                                                                                                                                                                                                                    |    |
|------------------------------------------------------------------------------------------------------------------------------------------------------------------------------------------------------------------------------------------------------------------------------------------------