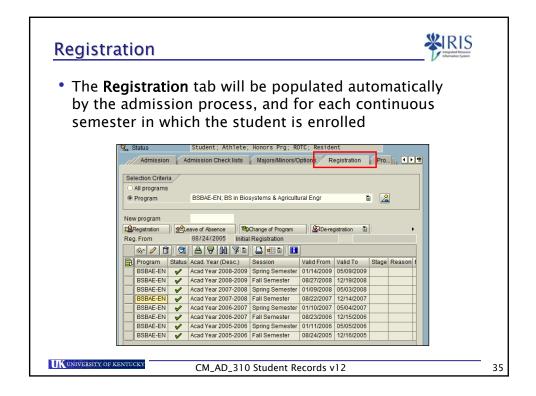

; Male                                                                        |    |
| Hold 9504 Young Library Hold                                                                               |    |
| Status A Active E Contact Address                                                                          |    |
| Start         01/08/2008         -         12/31/9999         65° Change Information                       |    |
|                                                                                                            |    |
|                                                                                                            |    |
| CM_AD_310 Student Records v12                                                                              | 25 |





















| gistrati           | on                       |                             |               |              |       | ¥           | IRI: |
|--------------------|--------------------------|-----------------------------|---------------|--------------|-------|-------------|------|
| Registrat          | ions may hav             | ve various                  | statu         | ISES         |       |             |      |
|                    |                          |                             | Juice         |              |       |             |      |
| Delection Oritoria |                          |                             |               |              |       |             |      |
| Selection Criteria |                          |                             |               |