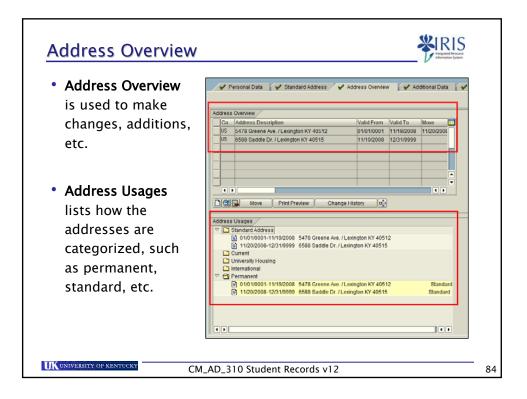

| Student File<br>Student Edit Qoto Utilities Settlings System Help<br>Image System File | The <b>Student File</b> screen provides<br>information about the student's<br>relationship with the University,<br>such as admission, registration,<br>module appraisals (grades), etc. |
|----------------------------------------------------------------------------------------|-----------------------------------------------------------------------------------------------------------------------------------------------------------------------------------------|
| Student Master Data                                                                    | The <b>Student Master Data</b> screen<br>provides information about the<br>student, such as personal data,<br>addresses, visa/residence data,<br>etc.                                   |