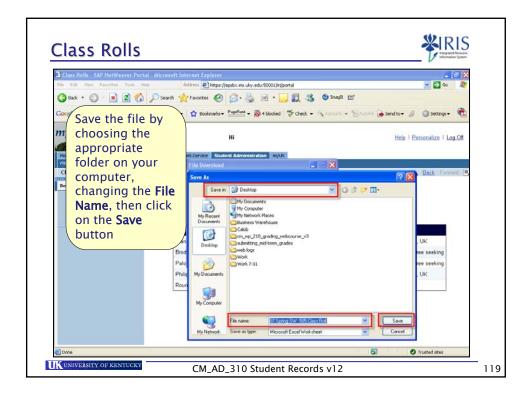

|                |                |                            |                            |                                  |         |
|                                                                |                |                |                            |                            |                                  |         |
|                                                                |                |                |                            |                            |                                  |         |
|                                                                |                |                |                            |                            |                                  |         |









| On the list<br>student wl<br>then click<br>row | nose ui    | nofficial   | transc    | ript you      | wish t       | to view,       |
|------------------------------------------------|------------|-------------|-----------|---------------|--------------|----------------|
| Student Number                                 | First Name | Middle Name | Last Name | Name at Birth | Date of Birt | b              |
|                                                |            | ,           | Pitt      |               | 1987-04-15   | Transcript PDF |
| 10037856                                       | DEREK      |             | PITT      |               | 0000-00-00   | Transcript PDF |
|                                                |            |             |           |