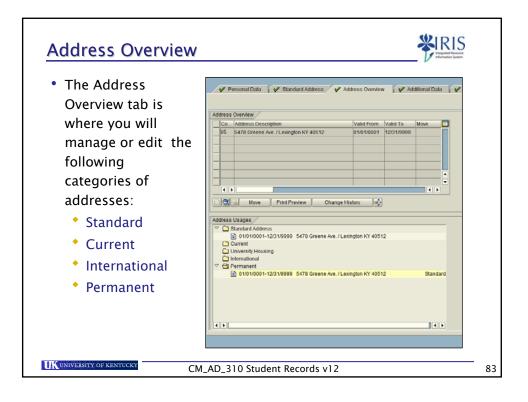

| Student File<br>Student Edit Qoto Utilities Settlings System Help<br>Image System File | The <b>Student File</b> screen provides<br>information about the student's<br>relationship with the University,<br>such as admission, registration,<br>module appraisals (grades), etc. |
|----------------------------------------------------------------------------------------|-----------------------------------------------------------------------------------------------------------------------------------------------------------------------------------------|
| Student Master Data                                                                    | The <b>Student Master Data</b> screen<br>provides information about the<br>student, such as personal data,<br>addresses, visa/residence data,<br>etc.                                   |