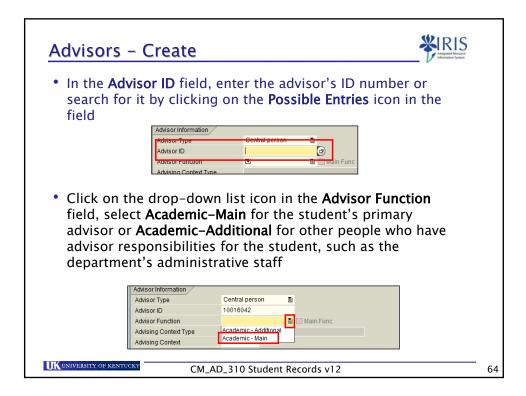

| Advisors – Crea                                           | ate                                    | Viget finance                                                            |
|-----------------------------------------------------------|----------------------------------------|--------------------------------------------------------------------------|
| • To add an Advis                                         | sor, click on <b>Create</b>            | Advisor ID Adv. Typ. Object type text A<br>10413477 CP Central person [] |
| <ul> <li>Click on the dro<br/>field and select</li> </ul> | op-down list icon in<br>Central Person | the <b>Advisor Type</b>                                                  |
| Advisor Information<br>Advisor Type                       |                                        |                                                                          |
| Advisor ID<br>Advisor Function                            | Central person                         |                                                                          |
| Advising Context Type<br>Advising Context                 | Person<br>Position                     |                                                                          |
| Start date<br>End Date                                    | Student 12/31/9999                     |                                                                          |
|                                                           |                                        |                                                                          |
|                                                           |                                        |                                                                          |
| <b>UK</b> UNIVERSITY OF KENTUCKY                          | CM_AD_310 Student Records              | s v12 63                                                                 |

| Advisors – Ina                                                                                                                               | ctivate                                                                                                                                                                                                          | IS |
|----------------------------------------------------------------------------------------------------------------------------------------------|------------------------------------------------------------------------------------------------------------------------------------------------------------------------------------------------------------------|----|
| • Change the <b>End</b> responsible                                                                                                          | <b>Date</b> to the last day in which the advisor is                                                                                                                                                              |    |
| Advisor Information<br>Advisor Type<br>Advisor ID<br>Advisor Function<br>Advising Context Type<br>Advising Context<br>Stort date<br>End Date | Central person     Ila G Fortner       10016042     Ila G Fortner       Academic - Main     Ila Ø I Main Func       Program Type     Ila G Fortner       10     Undergraduate       11/10/2008     Ila G Fortner |    |
| <ul> <li>Click on Save</li> <li>Start date</li> </ul>                                                                                        | 11/10/2008                                                                                                                                                                                                       |    |
|                                                                                                                                              | 5/39/2009 @<br>CM_AD_310 Student Records v12                                                                                                                                                                     |    |