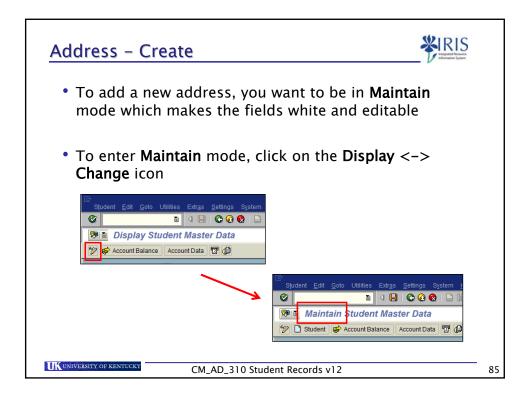

| Status – Create                                                                                                                                                             |    |
|-----------------------------------------------------------------------------------------------------------------------------------------------------------------------------|----|
| Click on the Save icon to save the status                                                                                                                                   |    |
| Sts spec. Active a Change Information<br>Val1d From 11/10/2008 - 12/31/9999<br>Sts spec. Active a Change Information<br>Val1d From 11/10/2008 - 12/31/9999<br>Program 0 a b |    |
|                                                                                                                                                                             |    |
| CM_AD_310 Student Records v12                                                                                                                                               | 59 |