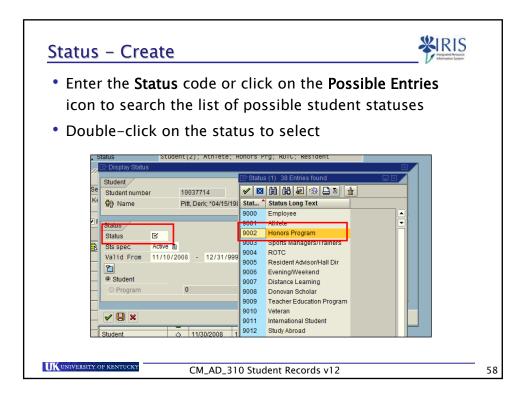

| Status – Create                                                                                                                                                             |    |
|-----------------------------------------------------------------------------------------------------------------------------------------------------------------------------|----|
| Click on the Save icon to save the status                                                                                                                                   |    |
| Sts spec. Active a Change Information<br>Val1d From 11/10/2008 - 12/31/9999<br>Sts spec. Active a Change Information<br>Val1d From 11/10/2008 - 12/31/9999<br>Program 0 a b |    |
|                                                                                                                                                                             |    |
| CM_AD_310 Student Records v12                                                                                                                                               | 59 |