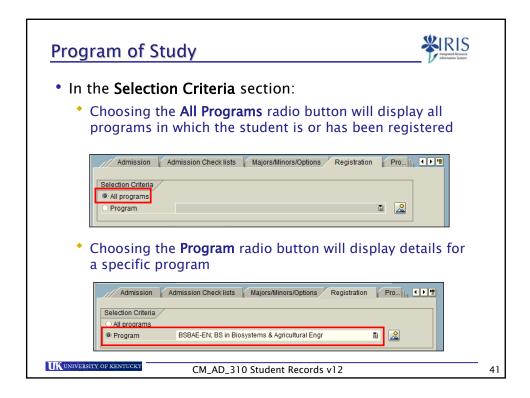

| gistrati           | on                       |                             |               |              |       | ¥           | IRI: |
|--------------------|--------------------------|-----------------------------|---------------|--------------|-------|-------------|------|
| Registrat          | ions may hav             | ve various                  | statu         | ISES         |       |             |      |
|                    |                          |                             | Juice         |              |       |             |      |
| Delection Oritoria |                          |                             |               |              |       |             |      |
| Selection Criteria |                          |                             |               |              |       |             |      |
| Program            | 10420531 BSBAE-E         | EN; BS in Biosystems        | & Agricultura | al Engr i    | D (   | 2           |      |
|                    |                          |                             |               |              |       |             |      |
| New program        |                          |                             |               |              |       |             |      |
| 22 Registration    | Leave of Absence         | Change of Program           | 🔜 🛛 🧟 De-re   | gistration 🔳 |       |             |      |
| Reg. From          | 08/24/2005 Init          | tial Registration           |               |              |       |             |      |
| Reg. Until         | 08/02/2007 Wi            | thdrawal from Progra        | m             | With         | drawn | by Univers  |      |
| & 1 🗍              | C A 7 6 7                | 1   <b>-</b> - 1   <b>-</b> |               |              |       |             |      |
| Program S          | tatus Acad. Year (Desc.) | Session                     | Valid From    | Valid To     | Stag  | Reason (De  |      |
|                    | Acad Year 2006-2007      | Summer Session 2            | 06/07/2007    | 08/02/2007   |       |             |      |
|                    | 😤 🗚 cad Year 2006-2007   | Summer Session 1            | 05/08/2007    | 06/05/2007   |       | Health With |      |
| BSBAE              | 🖌 🖌 Acad Year 2006-2007  | Spring Semester             | 01/10/2007    | 05/04/2007   |       |             |      |
| BSBAE              | 🖌 🖌 Acad Year 2006-2007  | Fall Semester               | 08/23/2006    | 12/15/2006   |       |             |      |
| BSBAE              | 🖌 🖌 Acad Year 2005-2006  | Spring Semester             | 01/11/2006    | 05/05/2006   |       |             |      |
| BSBAE              | 🖌 🖌 🖌 🖌 🖌 🖌 🖌 🖌          | Fall Semester               | 08/24/2005    | 12/16/2005   |       |             |      |
|                    |                          | ·                           |               |              |       |             |      |
|                    |                          |                             |               |              |       |             |      |
|                    |                          |                             |               |              |       |             |      |
|                    |                          |                             |               |              |       |             |      |