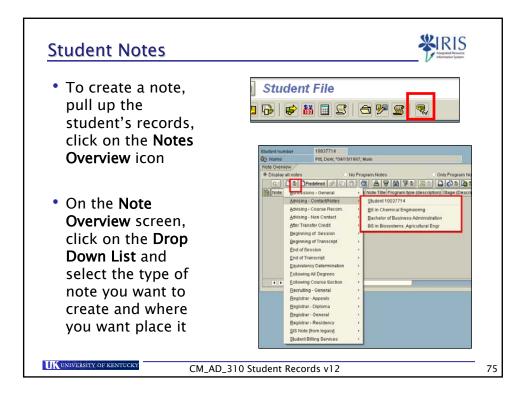

| <ul> <li>Student records may be a myUK Student Administra</li> <li>Examples include:</li> </ul> | accessed using either <b>IRIS R/3</b> or<br><b>ation Portal</b> |
|-------------------------------------------------------------------------------------------------|-----------------------------------------------------------------|
| <i>myUK</i> Student<br>Administration Portal                                                    | IRIS R/3                                                        |
| Inactivate Advisor holds only                                                                   | Activate/inactivate all holds                                   |
| Change addresses                                                                                | Create/change addresses                                         |
| View/print student schedule                                                                     | Create/change advisors                                          |
| View/print class rolls                                                                          | View external transcripts/tests                                 |
| View/print unofficial<br>transcripts                                                            | View/create/change program of study, majors, minors, etc.       |
| Book students                                                                                   | View progression results                                        |
| Grade students                                                                                  | View requirement catalogs                                       |
| Override course restrictions                                                                    | View/create/change status                                       |

| Student File<br>Student Edit Qoto Utilities Settlings System Help<br>Image System File | The <b>Student File</b> screen provides<br>information about the student's<br>relationship with the University,<br>such as admission, registration,<br>module appraisals (grades), etc. |
|----------------------------------------------------------------------------------------|-----------------------------------------------------------------------------------------------------------------------------------------------------------------------------------------|
| Student Master Data                                                                    | The <b>Student Master Data</b> screen<br>provides information about the<br>student, such as personal data,<br>addresses, visa/residence data,<br>etc.                                   |