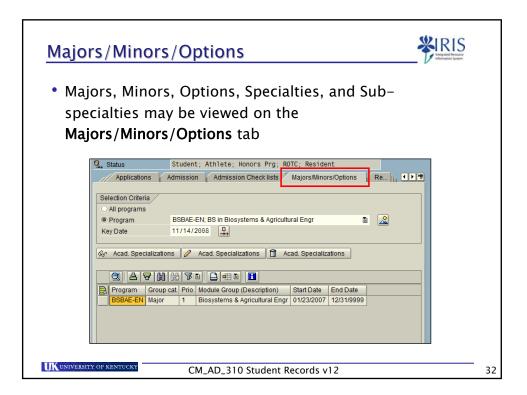

5/1987; Male                                                                        |    |
| Hold 9504 Young Library Hold                                                                               |    |
| Status A Active E Contact Address                                                                          |    |
| Start         01/08/2008         -         12/31/9999         65° Change Information                       |    |
|                                                                                                            |    |
|                                                                                                            |    |
| CM_AD_310 Student Records v12                                                                              | 25 |





















| gistrati           | on                       |                             |               |              |       | ¥           | IRI: |
|--------------------|--------------------------|-----------------------------|---------------|--------------|-------|-------------|------|
| Registrat          | ions may hav             | ve various                  | statu         | ISES         |       |             |      |
|                    |                          |                             | Juice         |              |       |             |      |
| Delection Oritoria |                          |                             |               |              |       |             |      |
| Selection Criteria |                          |                             |