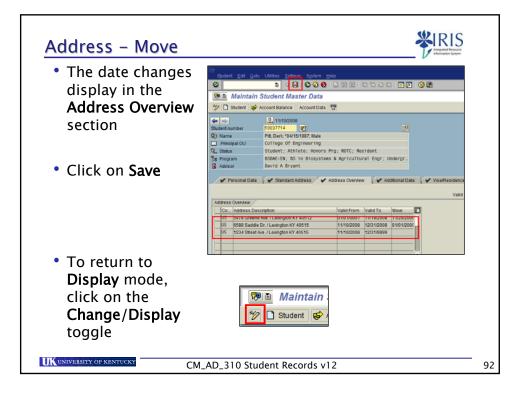

| Student File<br>Student Edit Qoto Utilities Settlings System Help<br>Image System File | The <b>Student File</b> screen provides<br>information about the student's<br>relationship with the University,<br>such as admission, registration,<br>module appraisals (grades), etc. |
|----------------------------------------------------------------------------------------|-----------------------------------------------------------------------------------------------------------------------------------------------------------------------------------------|
| Student Master Data                                                                    | The <b>Student Master Data</b> screen<br>provides information about the<br>student, such as personal data,<br>addresses, visa/residence data,<br>etc.                                   |