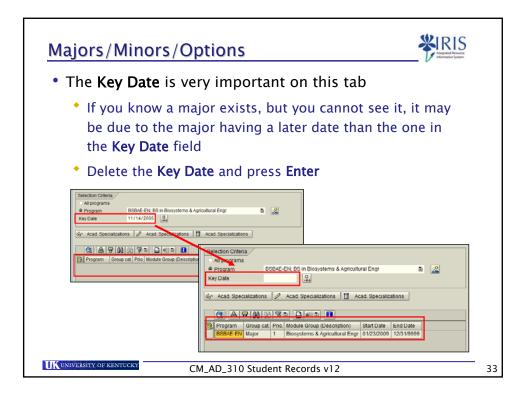

1987; Male                                                                        |    |
| Hold 9504 Young Library Hold                                                                               |    |
| Status A Active E Contact Address                                                                          |    |
| Start         01/08/2008         -         12/31/9999         65° Change Information                       |    |
|                                                                                                            |    |
|                                                                                                            |    |
| CM_AD_310 Student Records v12                                                                              | 25 |





















| gistrati           | on                       |                             |               |              |       | ¥           | IRI: |
|--------------------|--------------------------|-----------------------------|---------------|--------------|-------|-------------|------|
| Registrat          | ions may hav             | ve various                  | statu         | ISES         |       |             |      |
|                    |                          |                             | Juice         |              |       |             |      |
| Delection Oritoria |                          |                             |               |              |       |             |      |
| Selection Criteria |                          |                             |