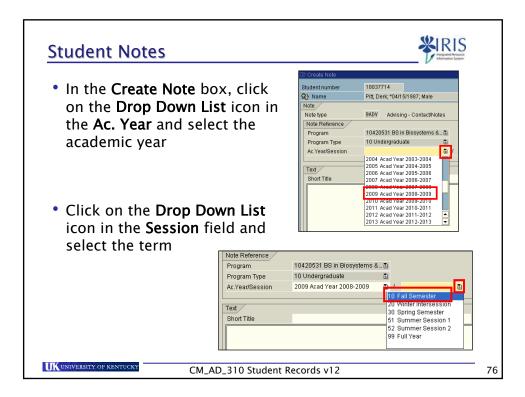

| Holds                                                                                                      |    |
|------------------------------------------------------------------------------------------------------------|----|
| • The Maintain Holds window will appear                                                                    |    |
| <ul> <li>To see contact information to remove the hold, click on<br/>the Contact Address button</li> </ul> |    |
| Student number 10037714                                                                                    |    |
| Name Pitt, Derek; *04/15/1987; Male                                                                        |    |
| Hold 9504 Young Library Hold                                                                               |    |
| Status A Active E Contact Address                                                                          |    |
| Start         01/08/2008         -         12/31/9999         65° Change Information                       |    |
|                                                                                                            |    |
|                                                                                                            |    |
| CM_AD_310 Student Records v12                                                                              | 25 |