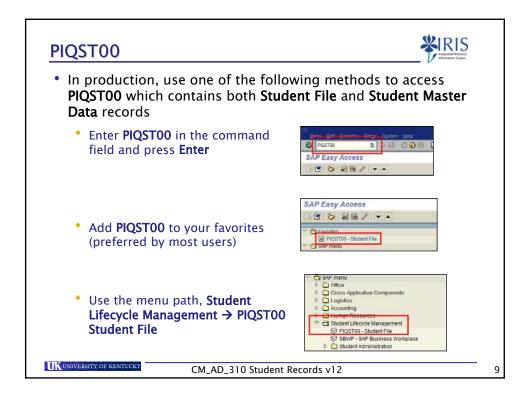

| Student File<br>Student Edit Qoto Utilities Settlings System Help<br>Image System File | The <b>Student File</b> screen provides<br>information about the student's<br>relationship with the University,<br>such as admission, registration,<br>module appraisals (grades), etc. |
|----------------------------------------------------------------------------------------|-----------------------------------------------------------------------------------------------------------------------------------------------------------------------------------------|
| Student Master Data                                                                    | The <b>Student Master Data</b> screen<br>provides information about the<br>student, such as personal data,<br>addresses, visa/residence data,<br>etc.                                   |