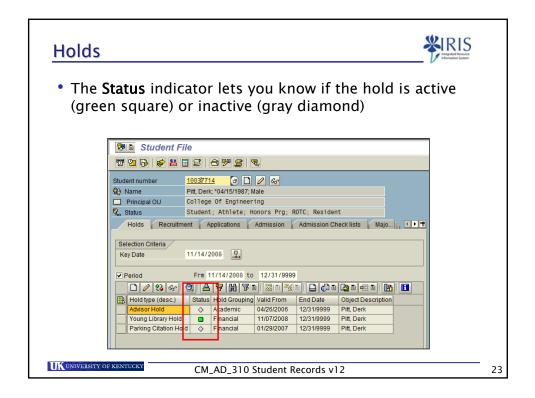

|                                       |                                         | Athlete; Honors Prg; F<br>pe Progression 🔓 General |                                      | I > 12 |
|---------------------------------------|-----------------------------------------|----------------------------------------------------|--------------------------------------|--------|
|                                       |                                         |                                                    |                                      |        |
|                                       | Selection Criteria<br>Key Date 11/14/20 | 08                                                 |                                      |        |
|                                       | Rey Date 11714720                       |                                                    |                                      |        |
|                                       | Period From 11/1                        | 4/2008 - 12/31/9999                                |                                      |        |
|                                       |                                         | <u>7 ()</u> 7 0 20 %                               |                                      |        |
|                                       |                                         | Valid From End Date                                | Object Description                   | Status |
|                                       | Attending                               | 0/14/2008 12/19/2008                               | BS in Biosystems & Agricultural Engr | Syster |
|                                       | Attending 🔷                             | 01/14/2009 05/09/2009                              | BS in Biosystems & Agricultural Engr | Syster |
|                                       | Student 🔷                               | 0/14/2008 12/31/9999                               | BS in Biosystems & Agricultural Engr | Syster |
|                                       | De-registered                           | 0/14/2008 12/31/9999                               | BS in Biosystems & Agricultural Engr | Syster |
|                                       | Attending 🗧                             | 0/14/2008 12/19/2008                               | Bachelor of Science in Accounting    | Syster |
|                                       | Attending 🗧                             | 01/14/2009 05/09/2009                              | Bachelor of Science in Accounting    | Syster |
|                                       | Student                                 | 0/14/2008 12/31/9999                               | Bachelor of Science in Accounting    | Syster |
|                                       | Athlete                                 | 1/29/2006 12/31/9999                               | Pitt, Derk                           | Custo  |
|                                       | Honors Program                          | 1/25/2007 12/31/9999                               | Pitt, Derk                           | Custo  |
|                                       | ROTC                                    | 1/25/2007 12/31/9999                               | Pitt, Derk                           | Custo  |
|                                       | Acct Data Not Updated 🔷                 | 2/10/2007 12/31/9999                               | Pitt, Derk                           | Syster |
|                                       |                                         |                                                    |                                      |        |
|                                       |                                         |                                                    |                                      |        |
|                                       |                                         |                                                    |                                      |        |
| In th                                 | e Status colum                          | n.                                                 |                                      |        |
|                                       | e Status coluit                         |                                                    |                                      |        |
| <u>е</u> ті                           |                                         | the all second as a                                |                                      |        |
| · · · · · · · · · · · · · · · · · · · | ne green square                         | indicates a                                        | n active status                      |        |
|                                       | _                                       |                                                    |                                      |        |
|                                       | a a secondario de la casa a casa        | l in dian to a .                                   | an inactive statu                    |        |