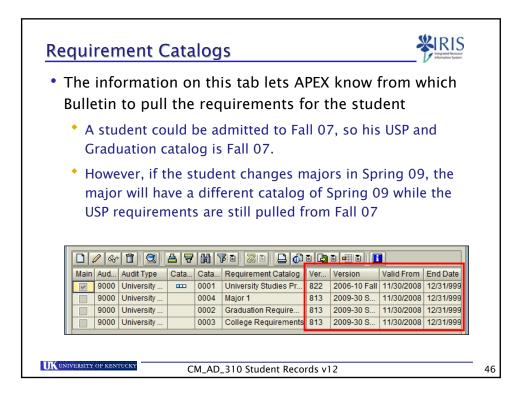

| Requirement Catalogs                                                                                                                                                                                                                                                                                                                                                                                                                                                                                    |    |
|---------------------------------------------------------------------------------------------------------------------------------------------------------------------------------------------------------------------------------------------------------------------------------------------------------------------------------------------------------------------------------------------------------------------------------------------------------------------------------------------------------|----|
| <ul> <li>The Requirement Catalogs tab lists Audit Types</li> </ul>                                                                                                                                                                                                                                                                                                                                                                                                                                      |    |
| Requirement Catalogs                                                                                                                                                                                                                                                                                                                                                                                                                                                                                    |    |
| <ul> <li>The following Audit Types will automatically be set via<br/>an admission workflow process:</li> </ul>                                                                                                                                                                                                                                                                                                                                                                                          |    |
| College Requirements                                                                                                                                                                                                                                                                                                                                                                                                                                                                                    |    |
| <ul> <li>Major Requirements</li> </ul>                                                                                                                                                                                                                                                                                                                                                                                                                                                                  |    |
| <ul> <li>USP Requirements</li> </ul>                                                                                                                                                                                                                                                                                                                                                                                                                                                                    |    |
| <ul> <li>Graduation Requirements</li> </ul>                                                                                                                                                                                                                                                                                                                                                                                                                                                             |    |
| M       Audit Type       Audit Type (Desc.)       Catalog       Catalog       Requirement Catalog (Desc.)       Version       Catalog Version       Version         9000       University of Ken       0001       University Studies Program       822       2006-10 Fall       01         9000       University of Ken       0003       College Requirements       822       2006-10 Fall       01         9000       University of Ken       0004       Major 1       822       2006-10 Fall       01 |    |
| CM_AD_310 Student Records v12                                                                                                                                                                                                                                                                                                                                                                                                                                                                           | 45 |