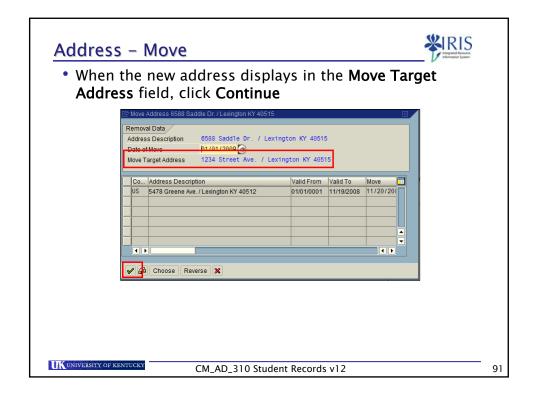

| <ul> <li>Student records may be a myUK Student Administra</li> <li>Examples include:</li> </ul> | accessed using either <b>IRIS R/3</b> or<br><b>ation Portal</b> |
|-------------------------------------------------------------------------------------------------|-----------------------------------------------------------------|
| <i>myUK</i> Student<br>Administration Portal                                                    | IRIS R/3                                                        |
| Inactivate Advisor holds only                                                                   | Activate/inactivate all holds                                   |
| Change addresses                                                                                | Create/change addresses                                         |
| View/print student schedule                                                                     | Create/change advisors                                          |
| View/print class rolls                                                                          | View external transcripts/tests                                 |
| View/print unofficial<br>transcripts                                                            | View/create/change program of study, majors, minors, etc.       |
| Book students                                                                                   | View progression results                                        |
| Grade students                                                                                  | View requirement catalogs                                       |
| Override course restrictions                                                                    | View/create/change status                                       |