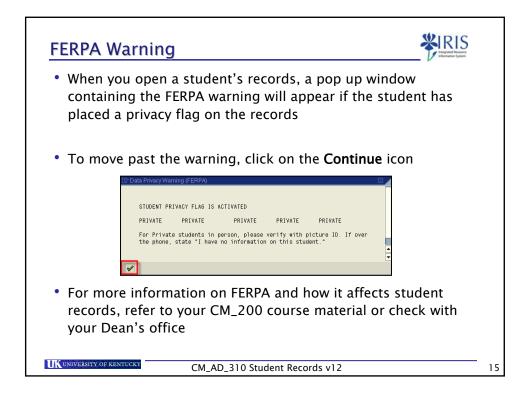

| Holds                                                                                                      |    |
|------------------------------------------------------------------------------------------------------------|----|
| • The Maintain Holds window will appear                                                                    |    |
| <ul> <li>To see contact information to remove the hold, click on<br/>the Contact Address button</li> </ul> |    |
| Student number 10037714                                                                                    |    |
| Name Pitt, Derek; *04/15/1987; Male                                                                        |    |
| Hold 9504 Young Library Hold                                                                               |    |
| Status A Active E Contact Address                                                                          |    |
| Start         01/08/2008         -         12/31/9999         65° Change Information                       |    |
|                                                                                                            |    |
|                                                                                                            |    |
| CM_AD_310 Student Records v12                                                                              | 25 |