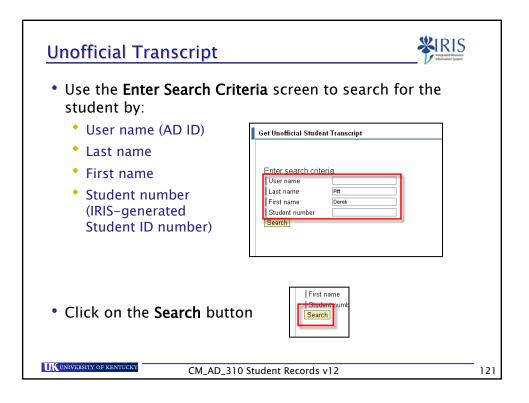

|                |                |                            |                            |                                  |         |
|                                                                |                |                |                            |                            |                                  |         |
|                                                                |                |                |                            |                            |                                  |         |
|                                                                |                |                |                            |                            |                                  |         |









| On the list<br>student wl<br>then click<br>row | nose ui    | nofficial   | transc    | ript you      | wish t       | to view,       |
|------------------------------------------------|------------|-------------|-----------|---------------|--------------|----------------|
| Student Number                                 | First Name | Middle Name | Last Name | Name at Birth | Date of Birt | b              |
|                                                |            | ,           | Pitt      |               | 1987-04-15   | Transcript PDF |
| 10037856                                       | DEREK      |             | PITT      |               | 0000-00-00   | Transcript PDF |
|                                                |            |             |           |               |