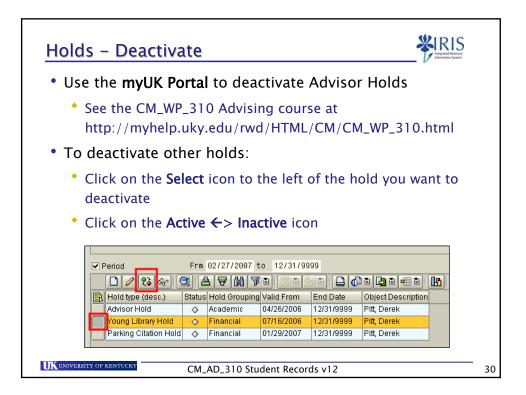

04/15/1987; Male                                                                        |    |
| Hold 9504 Young Library Hold                                                                               |    |
| Status A Active E Contact Address                                                                          |    |
| Start         01/08/2008         -         12/31/9999         65° Change Information                       |    |
|                                                                                                            |    |
|                                                                                                            |    |
| CM_AD_310 Student Records v12                                                                              | 25 |





















| gistrati           | on                       |                             |               |              |       | ¥           | IRI: |
|--------------------|--------------------------|-----------------------------|---------------|--------------|-------|-------------|------|
| Registrat          | ions may hav             | ve various                  | statu         | ISES         |       |             |      |
|                    |                          |                             | Juice         |              |       |             |      |
| Delection Oritoria |                          |                             |               |              |       |             |      |
| Selection Criteria |                          |                             |