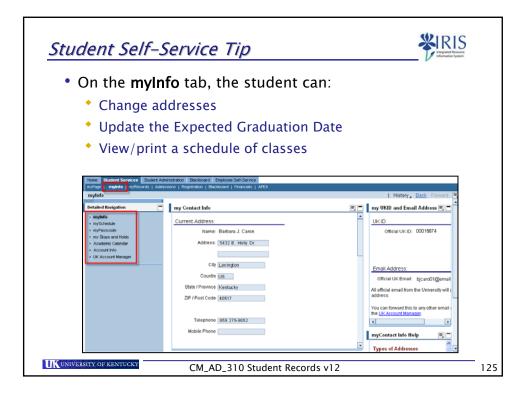

| <ul> <li>Student records may be a myUK Student Administra</li> <li>Examples include:</li> </ul> | accessed using either <b>IRIS R/3</b> or<br><b>ation Portal</b> |
|-------------------------------------------------------------------------------------------------|-----------------------------------------------------------------|
| <i>myUK</i> Student<br>Administration Portal                                                    | IRIS R/3                                                        |
| Inactivate Advisor holds only                                                                   | Activate/inactivate all holds                                   |
| Change addresses                                                                                | Create/change addresses                                         |
| View/print student schedule                                                                     | Create/change advisors                                          |
| View/print class rolls                                                                          | View external transcripts/tests                                 |
| View/print unofficial<br>transcripts                                                            | View/create/change program of study, majors, minors, etc.       |
| Book students                                                                                   | View progression results                                        |
| Grade students                                                                                  | View requirement catalogs                                       |
| Override course restrictions                                                                    | View/create/change status                                       |