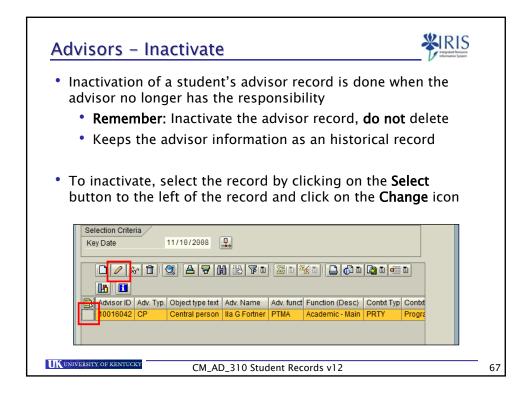

| Advisors – Ina                                                                                                                               | ctivate                                                                                                                                                                                                          | IS |
|----------------------------------------------------------------------------------------------------------------------------------------------|------------------------------------------------------------------------------------------------------------------------------------------------------------------------------------------------------------------|----|
| • Change the <b>End</b> responsible                                                                                                          | <b>Date</b> to the last day in which the advisor is                                                                                                                                                              |    |
| Advisor Information<br>Advisor Type<br>Advisor ID<br>Advisor Function<br>Advising Context Type<br>Advising Context<br>Stort date<br>End Date | Central person     Ila G Fortner       10016042     Ila G Fortner       Academic - Main     Ila Ø I Main Func       Program Type     Ila G Fortner       10     Undergraduate       11/10/2008     Ila G Fortner |    |
| <ul> <li>Click on Save</li> <li>Start date</li> </ul>                                                                                        | 11/10/2008                                                                                                                                                                                                       |    |
|                                                                                                                                              | 5/39/2009 @<br>CM_AD_310 Student Records v12                                                                                                                                                                     |    |