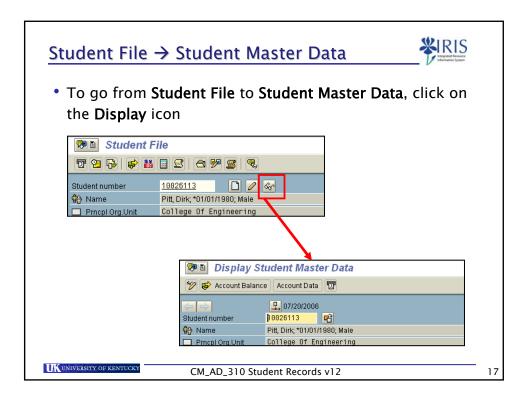

| Student File<br>Student Edit Qoto Utilities Settlings System Help<br>Image System File | The <b>Student File</b> screen provides<br>information about the student's<br>relationship with the University,<br>such as admission, registration,<br>module appraisals (grades), etc. |
|----------------------------------------------------------------------------------------|-----------------------------------------------------------------------------------------------------------------------------------------------------------------------------------------|
| Student Master Data                                                                    | The <b>Student Master Data</b> screen<br>provides information about the<br>student, such as personal data,<br>addresses, visa/residence data,<br>etc.                                   |