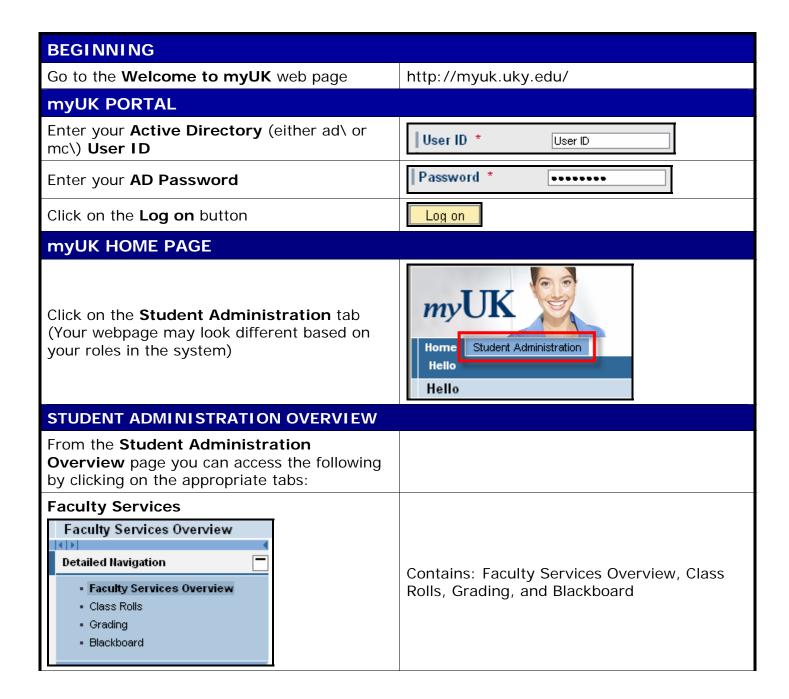

## **CM myUK Portal Logon**

**Process:** Many Campus Management processes are available to authorized faculty and staff to create, change, and display academic records via the myUK Portal. An Active Directory User ID and password is required for use.

## **CM myUK Portal Logon**