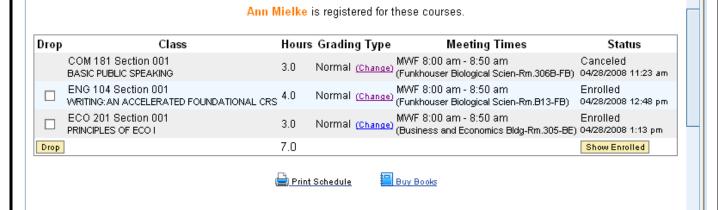

To return to the student's schedule, click on the **Show Enrolled** button

| Meeting Times                     | Status              |
|-----------------------------------|---------------------|
| 00 am - 8:50 am                   | Canceled            |
| ıser Biological Scien-Rm.306B-FB) | 04/28/2008 11:23 am |
| 00 am - 8:50 am                   | Enrolled            |
| user Biological Scien-Rm.B13-FB)  | 04/28/2008 12:48 pm |
| 00 am - 8:50 am                   | Enrolled            |
| s and Economics Bldg-Rm.305-BE)   | 04/28/2008 1:13 pm  |
|                                   | Show Enrolled       |