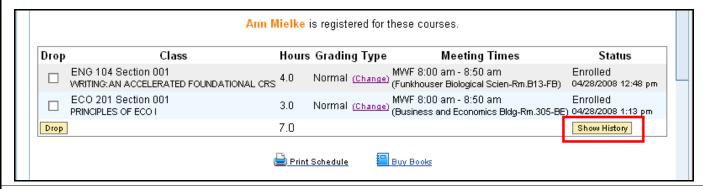

#### **VIEW BOOKING HISTORY**

To view the booking history for the student, click on the **Show History** button

The history will display all the courses in which the student is enrolled and all the courses that have been dropped