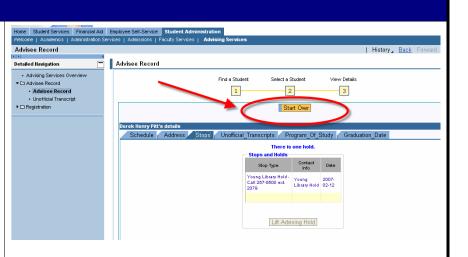

### Searching for Another Student

To leave this student record and view another student's data, click the Start Over icon.

This will take you back to the main screen.

### Logging Off

selection.

the portal screen.

myUK Good afternoon Maria Help I Pe Log Of Advisee Record | History To move to another feature in the Advisee Record **Detailed Navigation**  Advising Services Over
 Advise Record
 Advise Record
 Unofficial Transcript
 C Registration portal, click on the appropriate Find a Student Select a Student View Details 1 2 3 Start Over rek Henry Pitt's details Schedule Address Stops Unofficial Transcripts Program Of Study Graduation Date To exit the portal, click on the Log There is one hold. Off link in the upper-right corner of Stop Type Contact Date Young Library Hold -Call 257-0500 ext. Library Hold 02-12 Lift Advising Hold