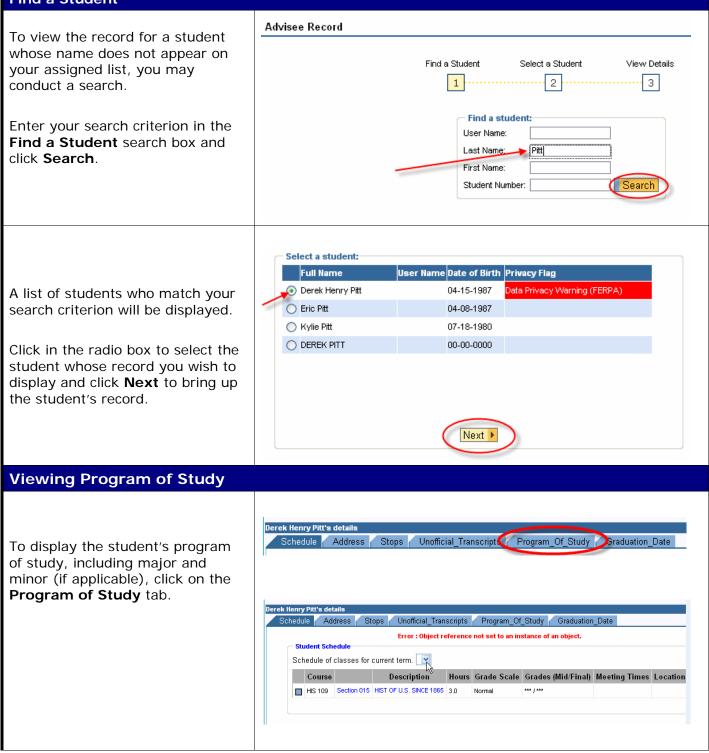

**Process:** To view a student's program of study in the myUK web portal.

Role: Authorized Personnel

Frequency: When Needed

| Entering the myUK Portal                                                                      |                                                                                                                                                                                                                                                                                                                                                                                                                                                                                                                                                                                                                                                                                                                                                                                                                                                                                                                                                                                                                                                                                                        |
|-----------------------------------------------------------------------------------------------|--------------------------------------------------------------------------------------------------------------------------------------------------------------------------------------------------------------------------------------------------------------------------------------------------------------------------------------------------------------------------------------------------------------------------------------------------------------------------------------------------------------------------------------------------------------------------------------------------------------------------------------------------------------------------------------------------------------------------------------------------------------------------------------------------------------------------------------------------------------------------------------------------------------------------------------------------------------------------------------------------------------------------------------------------------------------------------------------------------|
| Open the portal through the web address                                                       | S:<br>UNIVERSITY OF KENTUCKY Dram - Challenge - Succed                                                                                                                                                                                                                                                                                                                                                                                                                                                                                                                                                                                                                                                                                                                                                                                                                                                                                                                                                                                                                                                 |
| https://myuk.uky.edu/irj/portal                                                               | Welcome to myUK                                                                                                                                                                                                                                                                                                                                                                                                                                                                                                                                                                                                                                                                                                                                                                                                                                                                                                                                                                                                                                                                                        |
| Log on using your AD or MC account and password.                                              | uername<br>(r.e. advorme).                                                                                                                                                                                                                                                                                                                                                                                                                                                                                                                                                                                                                                                                                                                                                                                                                                                                                                                                                                                                                                                                             |
| Please note your password is the same a the password you use to check your UK a mail account. |                                                                                                                                                                                                                                                                                                                                                                                                                                                                                                                                                                                                                                                                                                                                                                                                                                                                                                                                                                                                                                                                                                        |
| Click <b>Log On</b> .                                                                         | Log on                                                                                                                                                                                                                                                                                                                                                                                                                                                                                                                                                                                                                                                                                                                                                                                                                                                                                                                                                                                                                                                                                                 |
| You will be taken to the myUK welcome page.                                                   | Intra   Description   Mate   Description   Description Description Description Description Description Description Description Description Description Description Description Description Description Description Description Description Description Description Description Description Description Description Description Description Description Description Description Description Description Description Description Description Description Description Description Description Description Description Description Description Description Description Description Description Description Description Description Description Description Description Description Description Description Description Description Description Description Description Description Description Description Description Descripti |
| myUK Portal                                                                                   |                                                                                                                                                                                                                                                                                                                                                                                                                                                                                                                                                                                                                                                                                                                                                                                                                                                                                                                                                                                                                                                                                                        |
| The Hello screen will display.                                                                | me Student Services Financial Aid Employee Self-Service Student Administration                                                                                                                                                                                                                                                                                                                                                                                                                                                                                                                                                                                                                                                                                                                                                                                                                                                                                                                                                                                                                         |

1

| Advising Services Overview                                                                                                                                                                                           |                                                                                                                                                                                                                                                                                                                                                                                                                                                                                                                                                                                                                                                                                                                                                                                                                                                                                                                                                                                                                                                                                                                                                                                                                                                       |
|----------------------------------------------------------------------------------------------------------------------------------------------------------------------------------------------------------------------|-------------------------------------------------------------------------------------------------------------------------------------------------------------------------------------------------------------------------------------------------------------------------------------------------------------------------------------------------------------------------------------------------------------------------------------------------------------------------------------------------------------------------------------------------------------------------------------------------------------------------------------------------------------------------------------------------------------------------------------------------------------------------------------------------------------------------------------------------------------------------------------------------------------------------------------------------------------------------------------------------------------------------------------------------------------------------------------------------------------------------------------------------------------------------------------------------------------------------------------------------------|
| On the Hello Faculty screen, click on tab for <b>Advising Services</b> .                                                                                                                                             | Home       Student Services       Financial Aid       Employee Self-Service       Student Administration         Welcome       Administration Services       Admissions       Faculty Services       Advising Services         Welcome       Hello Faculty       Hello Faculty       Hello Faculty       Hello Faculty                                                                                                                                                                                                                                                                                                                                                                                                                                                                                                                                                                                                                                                                                                                                                                                                                                                                                                                                |
| The <b>Advising Services Overview</b><br>panel will be displayed on the left<br>side of the screen.<br>Click on folder called <b>Advisee</b><br><b>Record</b> .                                                      | Advising Services Overview  Detailed Navigation  Advising Services Overview  Control Advisee Record  Control Registration                                                                                                                                                                                                                                                                                                                                                                                                                                                                                                                                                                                                                                                                                                                                                                                                                                                                                                                                                                                                                                                                                                                             |
| Click on the link <b>Advisee Record</b> .                                                                                                                                                                            | Advising Services Overview                                                                                                                                                                                                                                                                                                                                                                                                                                                                                                                                                                                                                                                                                                                                                                                                                                                                                                                                                                                                                                                                                                                                                                                                                            |
| Advisee Record                                                                                                                                                                                                       |                                                                                                                                                                                                                                                                                                                                                                                                                                                                                                                                                                                                                                                                                                                                                                                                                                                                                                                                                                                                                                                                                                                                                                                                                                                       |
| If you are assigned to students as<br>an academic advisor, a list of your<br>students will be automatically<br>displayed below the search box.<br>To open a student's record, simply<br>click on the student's name. | • Challen Bundlighten       • Ord is Dawer       Societ is Dawer       View Delaie         • Ord is Dawer       Societ is Dawer       View Delaie         • Ord is Dawer       Societ is Dawer       View Delaie         • Ord is Dawer       Societ is Dawer       View Delaie         • Ord is Dawer       Societ is Dawer       View Delaie         • Ord is Dawer       Societ is Dawer       View Delaie         • Ord is Dawer       Societ is Dawer       View Delaie         • Ord is Dawer       Societ is Dawer       View Delaie         • Ord is Dawer       Societ is Dawer       View Delaie         • Ord is Dawer       Societ is Dawer       View Delaie         • Ord is Dawer       Societ is Dawer       Societ is Dawer         • Ord is Dawer       Societ is Dawer       Societ is Dawer         • Ord is Dawer       Ord is Dawer       Societ is Dawer         • Ord is Dawer       Ord is Dawer       Societ is Dawer         • Ord is Dawer       Ord is Dawer       Societ is Dawer         • Ord is Dawer       Ord is Dawer       Societ is Dawer         • Ord is Dawer       Ord is Dawer       Societ is Dawer         • Ord is Dawer       Ord is Dawer       Ocietation       Societatis Dawer         • Ord is Da |