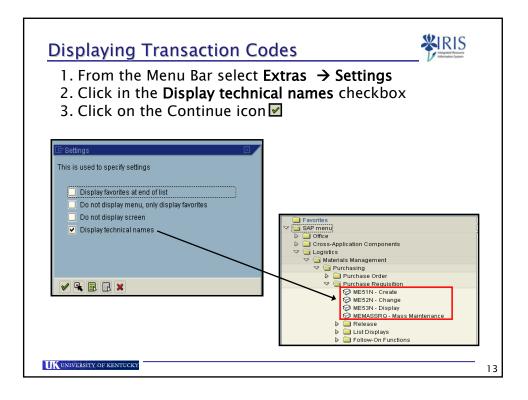

## Materials Management Navigation & Display

| Search with the Possible I                                                                                                                                                                      | Entries Icon                                      |
|-------------------------------------------------------------------------------------------------------------------------------------------------------------------------------------------------|---------------------------------------------------|
| <ul> <li>The Possible Entries icon appears on the right side of the<br/>field containing the cursor</li> </ul>                                                                                  |                                                   |
| <ul> <li>Clicking on this icon allows you to perform a search for<br/>the desired value for the field using various criteria</li> </ul>                                                         |                                                   |
| <ul> <li>For example, if you do not know a Vendor number, place<br/>the cursor in the Vendor field and click on the Possible<br/>Entries icon (or press the F4 key on your keyboard)</li> </ul> |                                                   |
|                                                                                                                                                                                                 | Vendors (General) Vendors by Country/Company Code |
| Display Vendor: Initial Screen                                                                                                                                                                  | Search term                                       |
|                                                                                                                                                                                                 | Postal Code                                       |
| Vendor                                                                                                                                                                                          | City                                              |
| Company Code UK00 University of Kentucky<br>Purch. Organization UK00                                                                                                                            | Name                                              |
|                                                                                                                                                                                                 | Vendor                                            |
|                                                                                                                                                                                                 |                                                   |
|                                                                                                                                                                                                 | Maximum no. of hits 500                           |
| UK UNIVERSITY OF KENTUCKY                                                                                                                                                                       | 1                                                 |