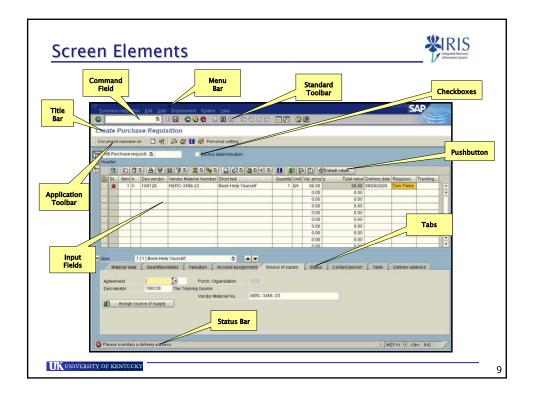

## Materials Management Navigation & Display

| Search with the Possible I                                                                                                                                                                      | Entries Icon                                      |
|-------------------------------------------------------------------------------------------------------------------------------------------------------------------------------------------------|---------------------------------------------------|
| <ul> <li>The Possible Entries icon appears on the right side of the<br/>field containing the cursor</li> </ul>                                                                                  |                                                   |
| <ul> <li>Clicking on this icon allows you to perform a search for<br/>the desired value for the field using various criteria</li> </ul>                                                         |                                                   |
| <ul> <li>For example, if you do not know a Vendor number, place<br/>the cursor in the Vendor field and click on the Possible<br/>Entries icon (or press the F4 key on your keyboard)</li> </ul> |                                                   |
|                                                                                                                                                                                                 | Vendors (General) Vendors by Country/Company Code |
| Display Vendor: Initial Screen                                                                                                                                                                  | Search term                                       |
|                                                                                                                                                                                                 | Postal Code                                       |
| Vendor                                                                                                                                                                                          | City                                              |
| Company Code UK00 University of Kentucky<br>Purch. Organization UK00                                                                                                                            | Name                                              |
|                                                                                                                                                                                                 | Vendor                                            |
|                                                                                                                                                                                                 |                                                   |
|                                                                                                                                                                                                 | Maximum no. of hits 500                           |
| UK UNIVERSITY OF KENTUCKY                                                                                                                                                                       | 1                                                 |