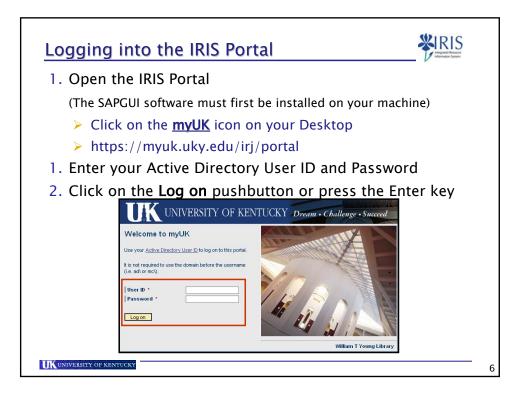

## Materials Management Navigation & Display

































| Search with the Possible I                                                                                                                                                                      | Entries Icon                                      |
|-------------------------------------------------------------------------------------------------------------------------------------------------------------------------------------------------|---------------------------------------------------|
| <ul> <li>The Possible Entries icon appears on the right side of the<br/>field containing the cursor</li> </ul>                                                                                  |                                                   |
| <ul> <li>Clicking on this icon a