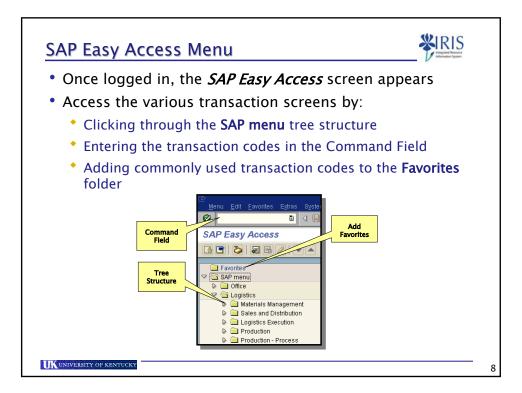

## Materials Management Navigation & Display

































| Search with the Possible I                                                                                                                                                                      | Entries Icon                                      |
|-------------------------------------------------------------------------------------------------------------------------------------------------------------------------------------------------|---------------------------------------------------|
| <ul> <li>The Possible Entries icon appears on the right side of the<br/>field containing the cursor</li> </ul>                                                                                  |                                                   |
| <ul> <li>Clicking on this icon allow