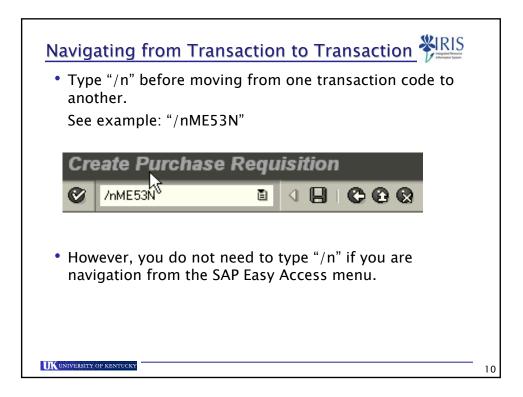

## Materials Management Navigation & Display

| Search with the Possible I                                                                                                                                                                      | Entries Icon                                      |
|-------------------------------------------------------------------------------------------------------------------------------------------------------------------------------------------------|---------------------------------------------------|
| <ul> <li>The Possible Entries icon appears on the right side of the<br/>field containing the cursor</li> </ul>                                                                                  |                                                   |
| <ul> <li>Clicking on this icon allows you to perform a search for<br/>the desired value for the field using various criteria</li> </ul>                                                         |                                                   |
| <ul> <li>For example, if you do not know a Vendor number, place<br/>the cursor in the Vendor field and click on the Possible<br/>Entries icon (or press the F4 key on your keyboard)</li> </ul> |                                                   |
|                                                                                                                                                                                                 | Vendors (General) Vendors by Country/Company Code |
| Display Vendor: Initial Screen                                                                                                                                                                  | Search term                                       |
|                                                                                                                                                                                                 | Postal Code                                       |
| Vendor                                                                                                                                                                                          | City                                              |
| Company Code UK00 University of Kentucky<br>Purch. Organization UK00                                                                                                                            | Name                                              |
|                                                                                                                                                                                                 | Vendor                                            |
|                                                                                                                                                                                                 |                                                   |
|                                                                                                                                                                                                 | Maximum no. of hits 500                           |
| UK UNIVERSITY OF KENTUCKY                                                                                                                                                                       | 1                                                 |