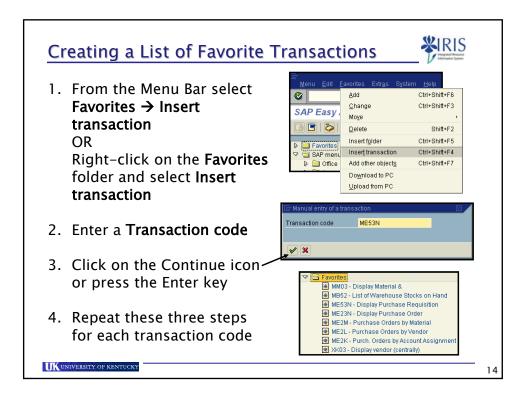

## Materials Management Navigation & Display

| Search with the Possible I                                                                                                                                                                      | Entries Icon                                      |
|-------------------------------------------------------------------------------------------------------------------------------------------------------------------------------------------------|---------------------------------------------------|
| <ul> <li>The Possible Entries icon appears on the right side of the<br/>field containing the cursor</li> </ul>                                                                                  |                                                   |
| <ul> <li>Clicking on this icon allows you to perform a search for<br/>the desired value for the field using various criteria</li> </ul>                                                         |                                                   |
| <ul> <li>For example, if you do not know a Vendor number, place<br/>the cursor in the Vendor field and click on the Possible<br/>Entries icon (or press the F4 key on your keyboard)</li> </ul> |                                                   |
|                                                                                                                                                                                                 | Vendors (General) Vendors by Country/Company Code |
| Display Vendor: Initial Screen                                                                                                                                                                  | Search term                                       |
|                                                                                                                                                                                                 | Postal Code                                       |
| Vendor                                                                                                                                                                                          | City                                              |
| Company Code UK00 University of Kentucky<br>Purch. Organization UK00                                                                                                                            | Name                                              |
|                                                                                                                                                                                                 | Vendor                                            |
|                                                                                                                                                                                                 |                                                   |
|                                                                                                                                                                                                 | Maximum no. of hits 500                           |
| UK UNIVERSITY OF KENTUCKY                                                                                                                                                                       | 1                                                 |