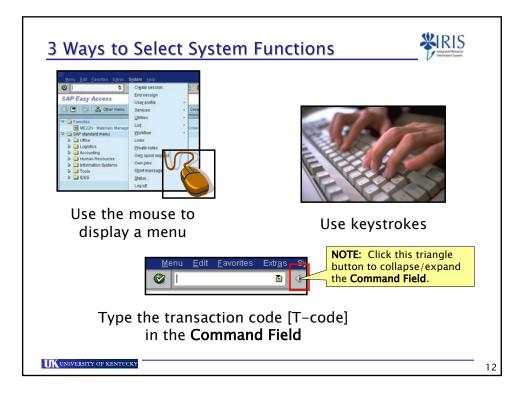

## Materials Management Navigation & Display

| Search with the Possible I                                                                                                                                                                      | Entries Icon                                      |
|-------------------------------------------------------------------------------------------------------------------------------------------------------------------------------------------------|---------------------------------------------------|
| <ul> <li>The Possible Entries icon appears on the right side of the<br/>field containing the cursor</li> </ul>                                                                                  |                                                   |
| <ul> <li>Clicking on this icon allows you to perform a search for<br/>the desired value for the field using various criteria</li> </ul>                                                         |                                                   |
| <ul> <li>For example, if you do not know a Vendor number, place<br/>the cursor in the Vendor field and click on the Possible<br/>Entries icon (or press the F4 key on your keyboard)</li> </ul> |                                                   |
|                                                                                                                                                                                                 | Vendors (General) Vendors by Country/Company Code |
| Display Vendor: Initial Screen                                                                                                                                                                  | Search term                                       |
|                                                                                                                                                                                                 | Postal Code                                       |
| Vendor                                                                                                                                                                                          | City                                              |
| Company Code UK00 University of Kentucky<br>Purch. Organization UK00                                                                                                                            | Name                                              |
|                                                                                                                                                                                                 | Vendor                                            |
|                                                                                                                                                                                                 |                                                   |
|                                                                                                                                                                                                 | Maximum no. of hits 500                           |
| UK UNIVERSITY OF KENTUCKY                                                                                                                                                                       | 1                                                 |