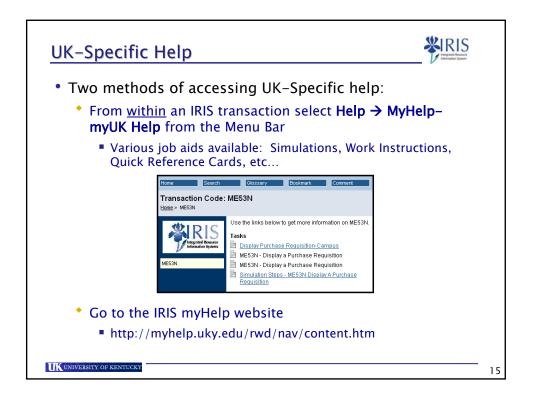

## Materials Management Navigation & Display

































| Search with the Possible I                                                                                                                                                                      | Entries Icon                                      |
|-------------------------------------------------------------------------------------------------------------------------------------------------------------------------------------------------|---------------------------------------------------|
| <ul> <li>The Possible Entries icon appears on the right side of the<br/>field containing the cursor</li> </ul>                                                                                  |                                                   |
| <ul> <li>Clicking on this icon allows you to perfo