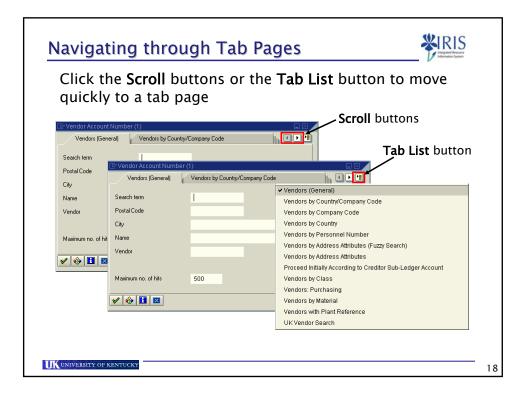

## Materials Management Navigation & Display

| Search with the Possible I                                                                                                                                                                      | Entries Icon                                      |
|-------------------------------------------------------------------------------------------------------------------------------------------------------------------------------------------------|---------------------------------------------------|
| <ul> <li>The Possible Entries icon appears on the right side of the<br/>field containing the cursor</li> </ul>                                                                                  |                                                   |
| <ul> <li>Clicking on this icon allows you to perform a search for<br/>the desired value for the field using various criteria</li> </ul>                                                         |                                                   |
| <ul> <li>For example, if you do not know a Vendor number, place<br/>the cursor in the Vendor field and click on the Possible<br/>Entries icon (or press the F4 key on your keyboard)</li> </ul> |                                                   |
|                                                                                                                                                                                                 | Vendors (General) Vendors by Country/Company Code |
| Display Vendor: Initial Screen                                                                                                                                                                  | Search term                                       |
|                                                                                                                                                                                                 | Postal Code                                       |
| Vendor                                                                                                                                                                                          | City                                              |
| Company Code UK00 University of Kentucky<br>Purch. Organization UK00                                                                                                                            | Name                                              |
|                                                                                                                                                                                                 | Vendor                                            |
|                                                                                                                                                                                                 |                                                   |
|                                                                                                                                                                                                 | Maximum no. of hits 500                           |
| UK UNIVERSITY OF KENTUCKY                                                                                                                                                                       | 1                                                 |