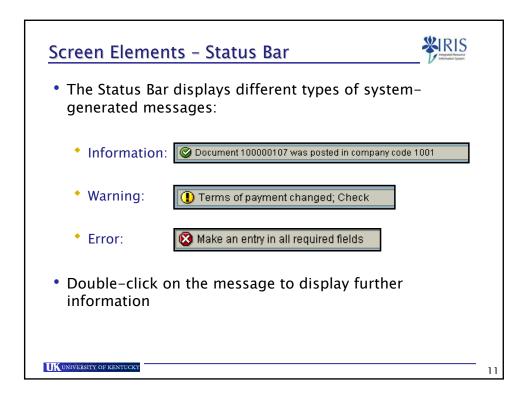

## Materials Management Navigation & Display

| Search with the Possible I                                                                                                                                                                      | Entries Icon                                      |
|-------------------------------------------------------------------------------------------------------------------------------------------------------------------------------------------------|---------------------------------------------------|
| <ul> <li>The Possible Entries icon appears on the right side of the<br/>field containing the cursor</li> </ul>                                                                                  |                                                   |
| <ul> <li>Clicking on this icon allows you to perform a search for<br/>the desired value for the field using various criteria</li> </ul>                                                         |                                                   |
| <ul> <li>For example, if you do not know a Vendor number, place<br/>the cursor in the Vendor field and click on the Possible<br/>Entries icon (or press the F4 key on your keyboard)</li> </ul> |                                                   |
|                                                                                                                                                                                                 | Vendors (General) Vendors by Country/Company Code |
| Display Vendor: Initial Screen                                                                                                                                                                  | Search term                                       |
|                                                                                                                                                                                                 | Postal Code                                       |
| Vendor                                                                                                                                                                                          | City                                              |
| Company Code UK00 University of Kentucky<br>Purch. Organization UK00                                                                                                                            | Name                                              |
|                                                                                                                                                                                                 | Vendor                                            |
|                                                                                                                                                                                                 |                                                   |
|                                                                                                                                                                                                 | Maximum no. of hits 500                           |
| UK UNIVERSITY OF KENTUCKY                                                                                                                                                                       | 1                                                 |