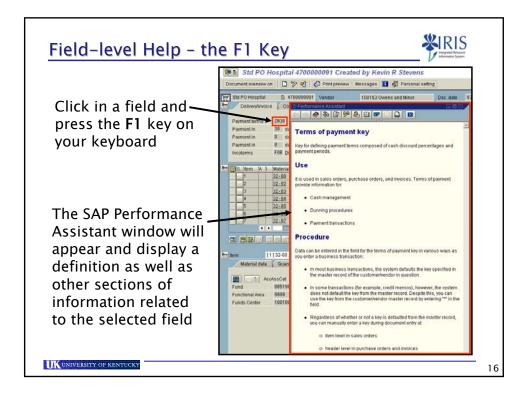

## Materials Management Navigation & Display

































| Search with the Possible I                                                                                                                                                                      | Entries Icon                                      |
|-------------------------------------------------------------------------------------------------------------------------------------------------------------------------------------------------|---------------------------------------------------|
| <ul> <li>The Possible Entries icon appears on the right side of the<br/>field containing the cursor</li> </ul>                                                                                  |                                                   |
| <ul> <li>Clicking on this icon allows you to perform