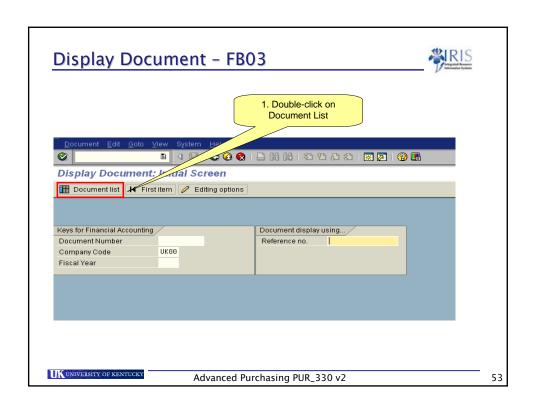

### Display Document - FB03

- Has a particular Invoice or DAV been paid yet?
  - Go to FB03
  - Document List
  - Type in document number or DAV number

UNIVERSITY OF KENTUCK

Advanced Purchasing PUR\_330 v2