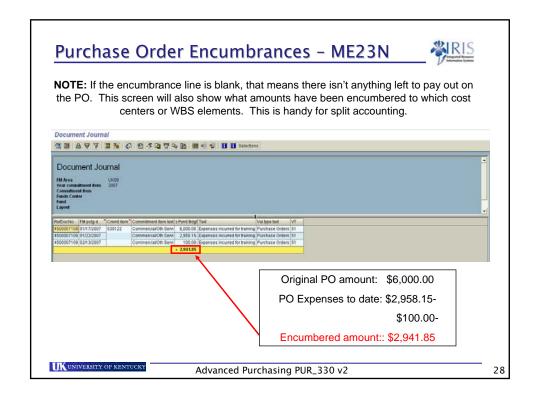

ress number in SAP!
- Once this information is entered, you can revise it to accurately reflect your specific delivery location. However, do not free form this area.



### Vendor Address Types - XK03



- Vendor Address Types
  - ZPRO Order from address
  - 0003 Remit to address (Only used by Accounts Payable!)
- When creating a Purchase Requisition always use a vendor number that has a <u>ZPRO</u> grouping.





# Purchase Requisition Status - ME53N • Has a Purchase Order been created? • Go to ME53N • Click-on the Other Document icon • Input the Requisition # & Press ENTER • Select Document Purchase requisition • Purch reguisition • The Requisition information will appear on the screen • View the Requisition status from the Status Tab Advanced Purchasing PUR\_330 v2















































# Reporting

UNIVERSITY OF KENTUCK

Advanced Purchasing PUR\_330 v2

39

### Display Requisition by Acct Assgn - ME5K



- ME5K Report
  - Lists all <u>Requisitions</u> by <u>account assignment</u>
    - Account Assignment: Cost Center or WBS Element
- This report is helpful if you are trying to find a particular Requisition that was paid for using a specific Cost Center or WBS Element.
- Remember to enter as much information as possible in the initial report input screen. This will minimize both the running time of the report and the amount of displayed information.

UKUNIVERSITY OF KENTUCKY

Advanced Purchasing PUR\_330 v2









### Display Purchase Order by Acct Assgn - ME2K RIS

- ME2K Report
  - Lists all Purchase Orders by account assignment
    - Account