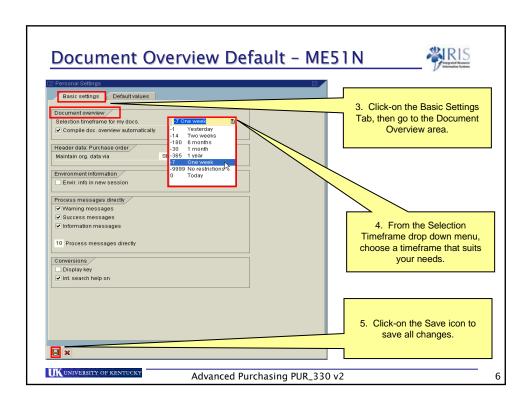

### Document Overview Default - ME51N

- Document Overview Display Default
  - If you would like your "Document Overview" area to display information for a period greater than one week, you will need to change your Personal Settings.