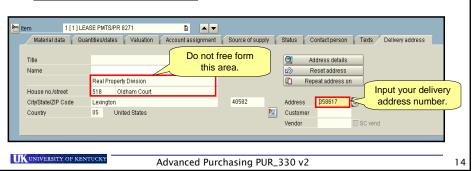

### Delivery Address Information - ME51N

- Delivery Address
  - Find your delivery address number in SAP!
- Once this information is entered, you can revise it to accurately reflect your specific delivery location. However, do not free form this area.