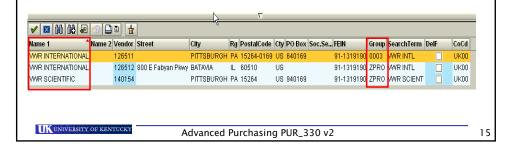

### Vendor Address Types - XK03

- Vendor Address Types
  - ZPRO Order from address
  - 0003 Remit to address (Only used by Accounts Payable!)
- When creating a Purchase Requisition always use a vendor number that has a <u>ZPRO</u> grouping.