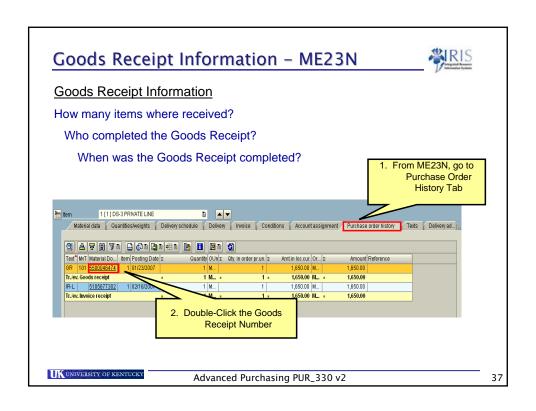

# Purchase Requisition Status - ME53N • Has a Purchase Order been created? • Go to ME53N • Click-on the Other Document icon • Input the Requisition # & Press ENTER • Select Document Purchase requisition • Purch reguisition • The Requisition information will appear on the screen • View the Requisition status from the Status Tab Advanced Purchasing PUR\_330 v2