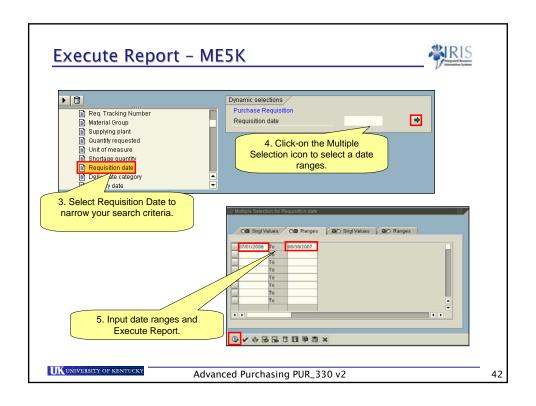

### Display Requisition by Acct Assgn - ME5K

- ME5K Report
  - Lists all <u>Requisitions</u> by <u>account assignment</u>
    - Account Assignment: Cost Center or WBS Element
- This report is helpful if you are trying to find a particular Requisition that was paid for using a specific Cost Center or WBS Element.
- Remember to enter as much information as possible in the initial report input screen. This will minimize both the running time of the report and the amount of displayed information.