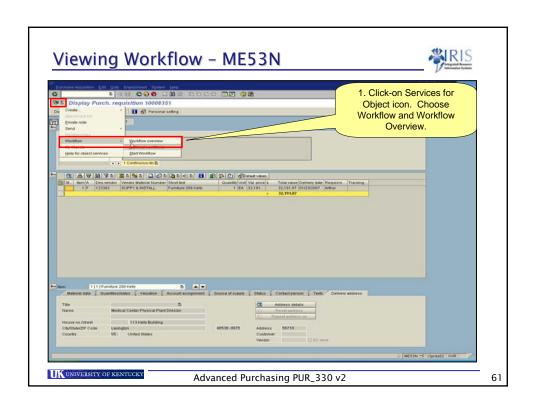

### Viewing Workflow - ME53N

- Workflow enables you to see the entire Release Strategy process.
  - Select Services for Objects icon
  - Click on Workflow
  - Then click on the Workflow Overview

UNIVERSITY OF KENTUCK

Advanced Purchasing PUR\_330 v2