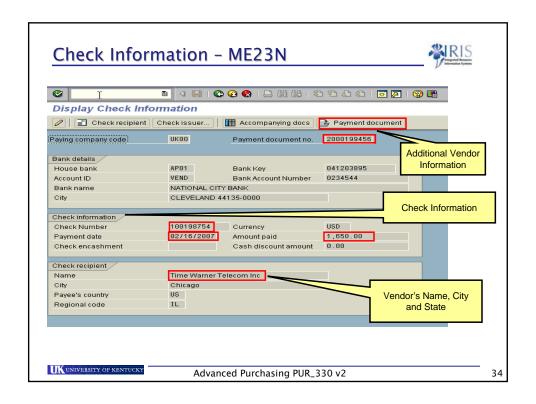

## **Check Information**

UNIVERSITY OF KENTUCK

Advanced Purchasing PUR\_330 v2

51

### Display Document - FB03

- Has a particular Invoice or DAV been paid yet?
  - Go to FB03
  - Document List
  - Type in document number or DAV number

UNIVERSITY OF KENTUCK

Advanced Purchasing PUR\_330 v2