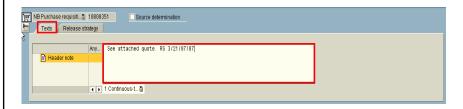

### Attaching a Quote to a Requisition - ME51N \*\*\*IRLS

After attaching the quote document, type a note in the Header Text area notifying Purchasing that the quote is already attached and they don't need to wait for a fax copy.

Each TEXT message must be followed by your initials and the date.

UK UNIVERSITY OF KENTUCKY

Advanced Purchasing PUR\_330 v2