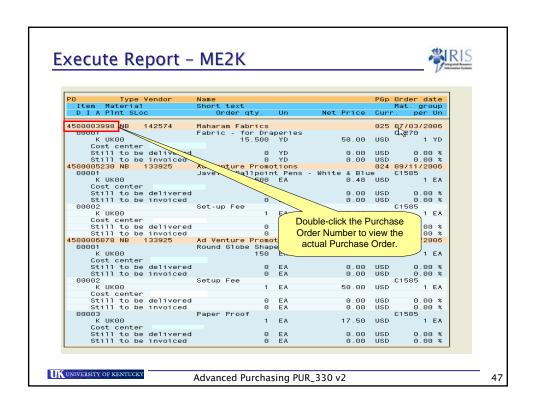

### Display Purchase Order by Acct Assgn - ME2K RIS

- ME2K Report
  - Lists all Purchase Orders by account assignment
    - Account Assignment: Cost Center or WBS Element
- This report is helpful if you are trying to find a particular Purchase Order that was paid for using a specific Cost Center or WBS Element.
- Remember to enter as much information as possible in the initial report input screen. This will minimize both the running time of the report and the amount of displayed information.