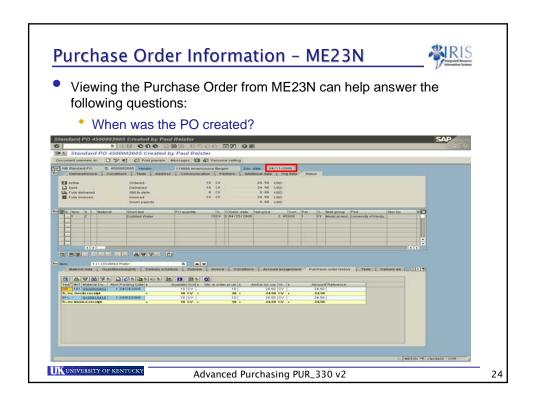

# Purchase Requisition Status - ME53N • Has a Purchase Order been created? • Go to ME53N • Click-on the Other Document icon • Input the Requisition # & Press ENTER • Select Document Purchase requisition • Purch reguisition • The Requisition information will appear on the screen • View the Requisition status from the Status Tab Advanced Purchasing PUR\_330 v2