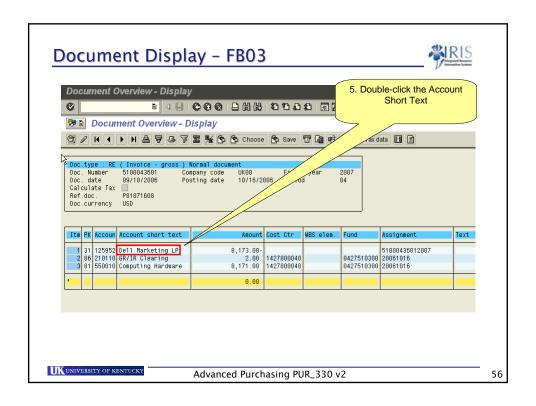

### Display Document - FB03

- Has a particular Invoice or DAV been paid yet?
  - Go to FB03
  - Document List
  - Type in document number or DAV number

UNIVERSITY OF KENTUCK

Advanced Purchasing PUR\_330 v2