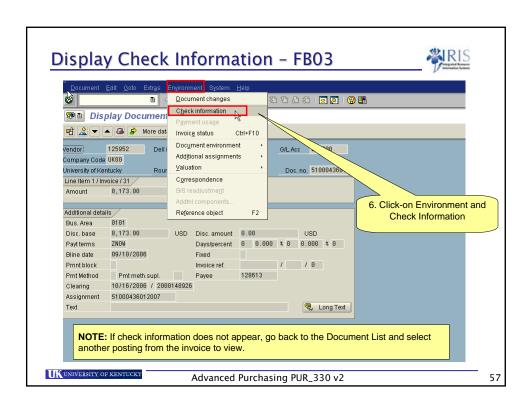

### Display Document - FB03

- Has a particular Invoice or DAV been paid yet?
  - Go to FB03
  - Document List
  - Type in document number or DAV number

UNIVERSITY OF KENTUCK

Advanced Purchasing PUR\_330 v2