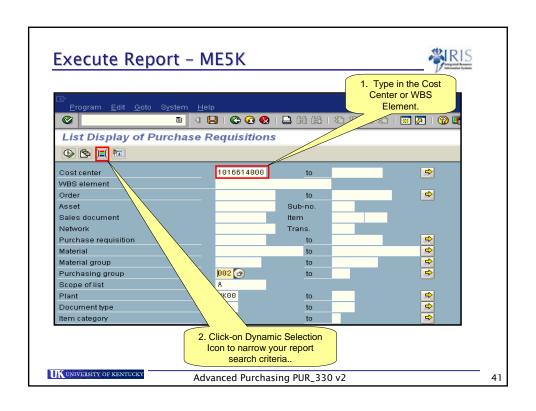

### Display Requisition by Acct Assgn - ME5K

- ME5K Report
  - Lists all <u>Requisitions</u> by <u>account assignment</u>
    - Account Assignment: Cost Center or WBS Element
- This report is helpful if you are trying to find a particular Requisition that was paid for using a specific Cost Center or WBS Element.
- Remember to enter as much information as possible in the initial report input screen. This will minimize both the running time of the report and the amount of displayed information.