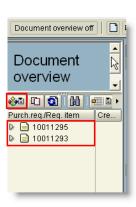

### Document Overview Default - ME51N

- Document Overview Display Default
  - If you would like your "Document Overview" area to display information for a period greater than one week, you will need to change your Personal Settings.