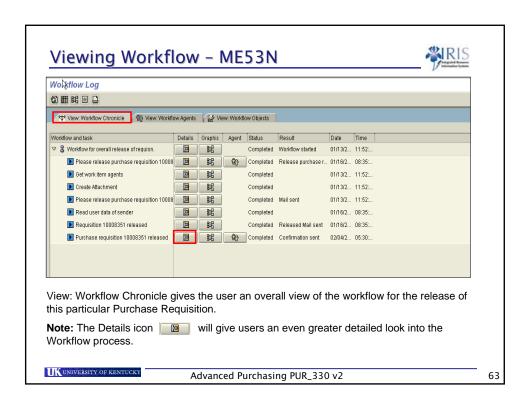

### Viewing Workflow - ME53N

- Workflow enables you to see the entire Release Strategy process.
  - Select Services for Objects icon
  - Click on Workflow
  - Then click on the Workflow Overview

UNIVERSITY OF KENTUCK

Advanced Purchasing PUR\_330 v2