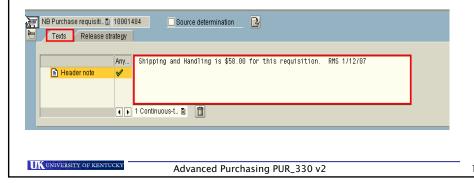

### S&H Charges on a Requisition - ME51N

- Shipping and Handling Charges
- Shipping and handling <u>should not be entered</u> as a separate line item. It will be taken care of by Accounts Payable. However, you may put the estimated shipping and handling amount in the Header Text area.