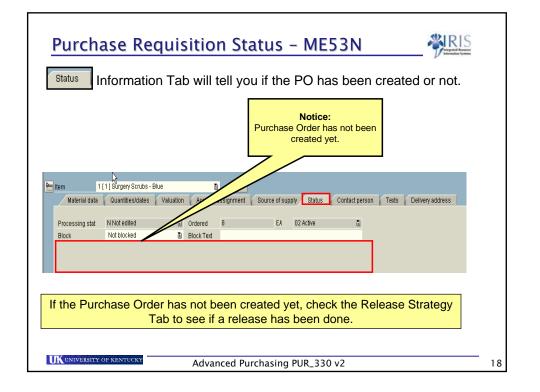

# Purchase Requisition Status - ME53N • Has a Purchase Order been created? • Go to ME53N • Click-on the Other Document icon • Input the Requisition # & Press ENTER • Select Document Purchase requisition • Purch reguisition • The Requisition information will appear on the screen • View the Requisition status from the Status Tab Advanced Purchasing PUR\_330 v2