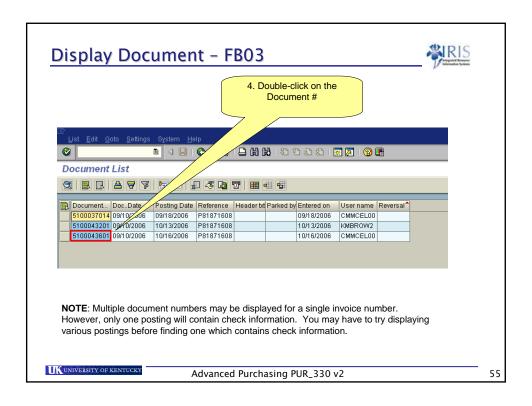

### Display Document - FB03

- Has a particular Invoice or DAV been paid yet?
  - Go to FB03
  - Document List
  - Type in document number or DAV number

UNIVERSITY OF KENTUCK

Advanced Purchasing PUR\_330 v2