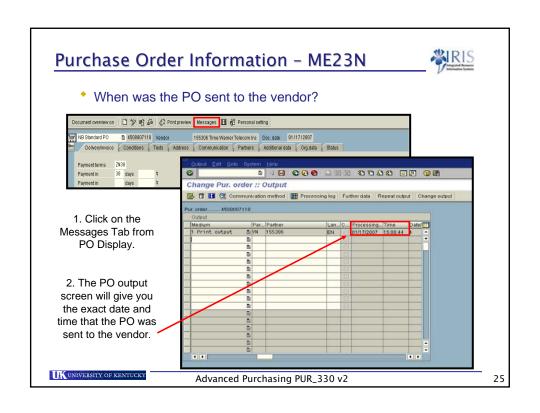

# Purchase Requisition Status - ME53N • Has a Purchase Order been created? • Go to ME53N • Click-on the Other Document icon • Input the Requisition # & Press ENTER • Select Document Purchase requisition • Purch reguisition • The Requisition information will appear on the screen • View the Requisition status from the Status Tab Advanced Purchasing PUR\_330 v2