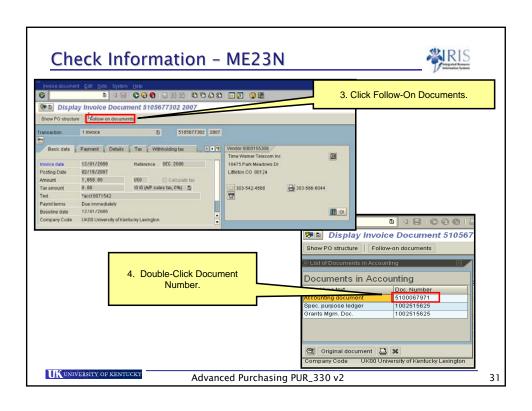

## **Check Information**

UNIVERSITY OF KENTUCK

Advanced Purchasing PUR\_330 v2

51

### Display Document - FB03

- Has a particular Invoice or DAV been paid yet?
  - Go to FB03
  - Document List
  - Type in document number or DAV number

UNIVERSITY OF KENTUCK

Advanced Purchasing PUR\_330 v2