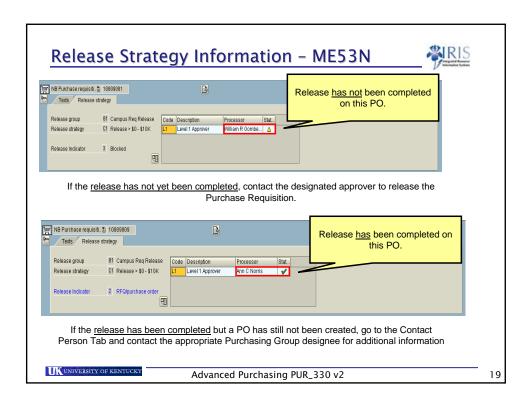

# Purchase Requisition Status - ME53N • Has a Purchase Order been created? • Go to ME53N • Click-on the Other Document icon • Input the Requisition # & Press ENTER • Select Document Purchase requisition • Purch reguisition • The Requisition information will appear on the screen • View the Requisition status from the Status Tab Advanced Purchasing PUR\_330 v2