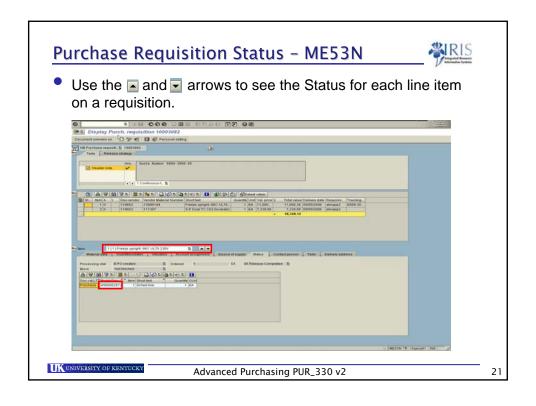

# Purchase Requisition Status - ME53N • Has a Purchase Order been created? • Go to ME53N • Click-on the Other Document icon • Input the Requisition # & Press ENTER • Select Document Purchase requisition • Purch reguisition • The Requisition information will appear on the screen • View the Requisition status from the Status Tab Advanced Purchasing PUR\_330 v2