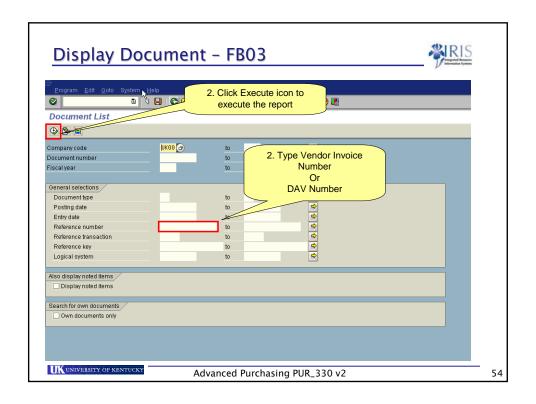

### Display Document - FB03

- Has a particular Invoice or DAV been paid yet?
  - Go to FB03
  - Document List
  - Type in document number or DAV number

UNIVERSITY OF KENTUCK

Advanced Purchasing PUR\_330 v2