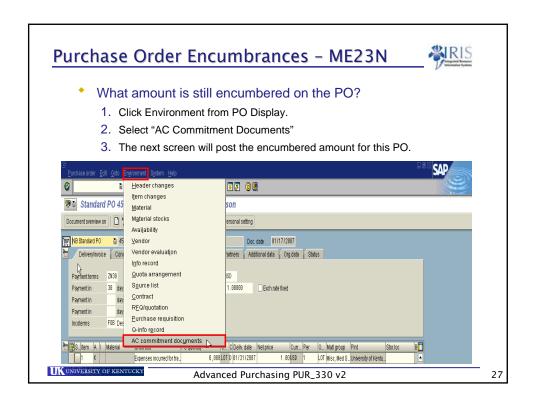

ddress number in SAP!
- Once this information is entered, you can revise it to accurately reflect your specific delivery location. However, do not free form this area.



### Vendor Address Types - XK03



- Vendor Address Types
  - ZPRO Order from address
  - 0003 Remit to address (Only used by Accounts Payable!)
- When creating a Purchase Requisition always use a vendor number that has a <u>ZPRO</u> grouping.





# Purchase Requisition Status - ME53N • Has a Purchase Order been created? • Go to ME53N • Click-on the Other Document icon • Input the Requisition # & Press ENTER • Select Document Purchase requisition • Purch reguisition • The Requisition information will appear on the screen • View the Requisition status from the Status Tab Advanced Purchasing PUR\_330 v2















































# Reporting

UNIVERSITY OF KENTUCK

Advanced Purchasing PUR\_330 v2

39

### Display Requisition by Acct Assgn - ME5K



- ME5K Report
  - Lists all <u>Requisitions</u> by <u>account assignment</u>
    - Account Assignment: Cost Center or WBS Element
- This report is helpful if you are trying to find a particular Requisition that was paid for using a specific Cost Center or WBS Element.
- Remember to enter as much information as possible in the initial report input screen. This will minimize both the running time of the report and the amount of displayed information.

UKUNIVERSITY OF KENTUCKY

Advanced Purchasing PUR\_330 v2









### Display Purchase Order by Acct Assgn - ME2K RIS

- ME2K Report
  - Lists all Purchase Orders by account assignment
    - Accou