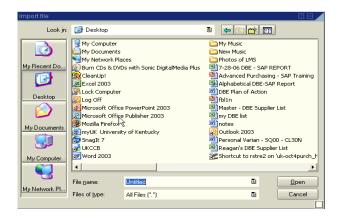

### Attaching a Quote to a Requisition - ME51N ALLS

To attach the quote, select the document location and name. Then click "Open". This will attach the document to the Purchase Requisition.

UNIVERSITY OF KENTUCKY