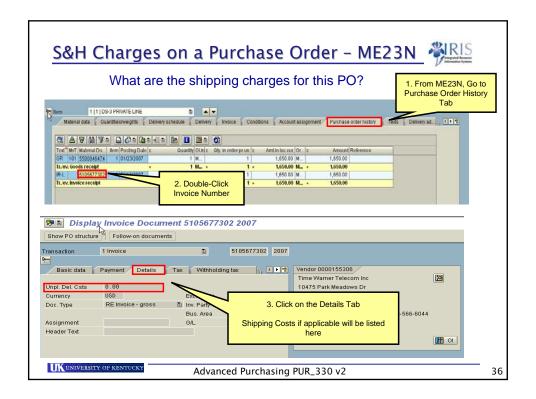

### S&H Charges on a Requisition - ME51N

- Shipping and Handling Charges
- Shipping and handling <u>should not be entered</u> as a separate line item. It will be taken care of by Accounts Payable. However, you may put the estimated shipping and handling amount in the Header Text area.