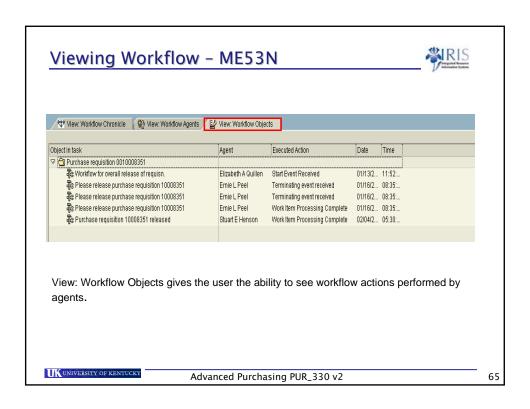

### Viewing Workflow - ME53N

- Workflow enables you to see the entire Release Strategy process.
  - Select Services for Objects icon
  - Click on Workflow
  - Then click on the Workflow Overview

UNIVERSITY OF KENTUCK