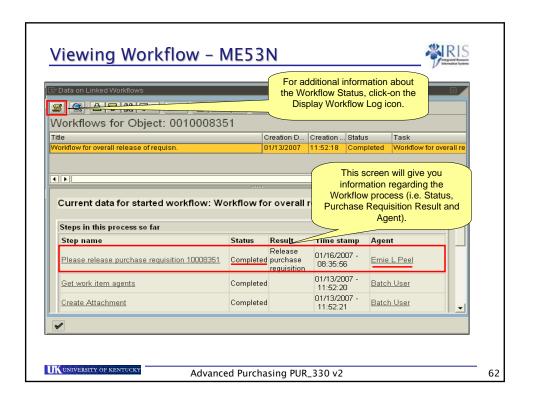

### Viewing Workflow - ME53N

- Workflow enables you to see the entire Release Strategy process.
  - Select Services for Objects icon
  - Click on Workflow
  - Then click on the Workflow Overview

UNIVERSITY OF KENTUCK

Advanced Purchasing PUR\_330 v2