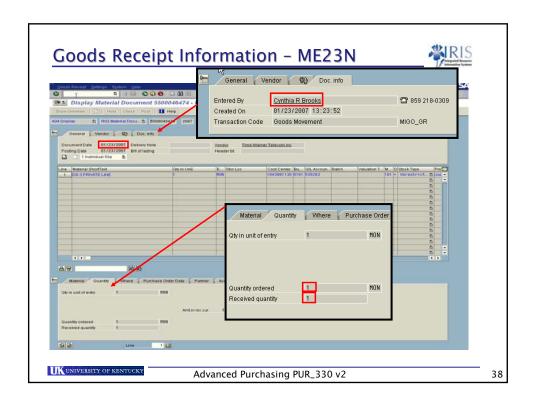

# Purchase Requisition Status - ME53N • Has a Purchase Order been created? • Go to ME53N • Click-on the Other Document icon • Input the Requisition # & Press ENTER • Select Document Purchase requisition • Purch reguisition • The Requisition information will appear on the screen • View the Requisition status from the Status Tab Advanced Purchasing PUR\_330 v2