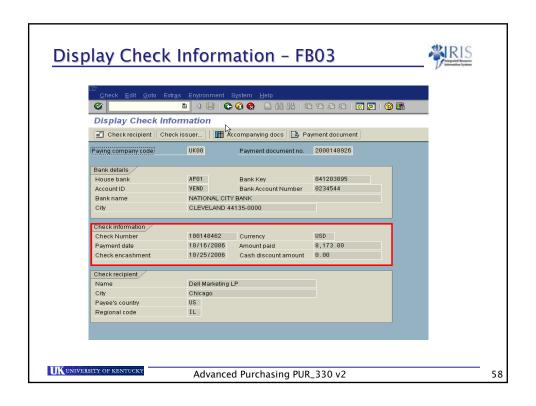

### Display Document - FB03

- Has a particular Invoice or DAV been paid yet?
  - Go to FB03
  - Document List
  - Type in document number or DAV number

UNIVERSITY OF KENTUCK

Advanced Purchasing PUR\_330 v2