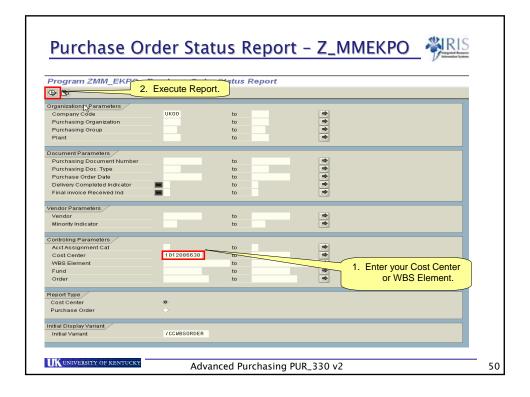

### Purchase Order Status Report - Z\_MMEKPO \*\*\* REIS

- PO Open Status Report Z\_MMEKPO will list all open POs for a specific Cost Center.
- This report is extremely helpful at the end of year, especially when you need to clear up encumbrances left open on an account.

UNIVERSITY OF KENTUCKY

Advanced Purchasing PUR\_330 v2