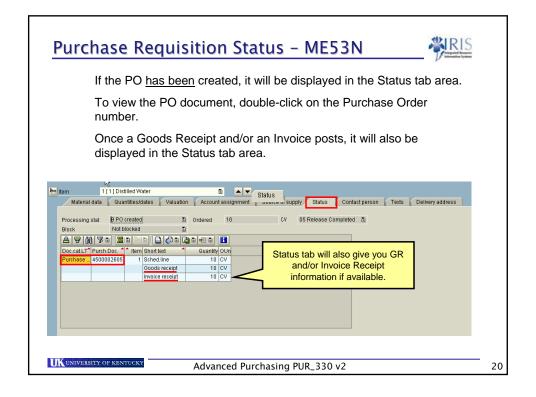

# Purchase Requisition Status - ME53N • Has a Purchase Order been created? • Go to ME53N • Click-on the Other Document icon • Input the Requisition # & Press ENTER • Select Document Purchase requisition • Purch reguisition • The Requisition information will appear on the screen • View the Requisition status from the Status Tab Advanced Purchasing PUR\_330 v2