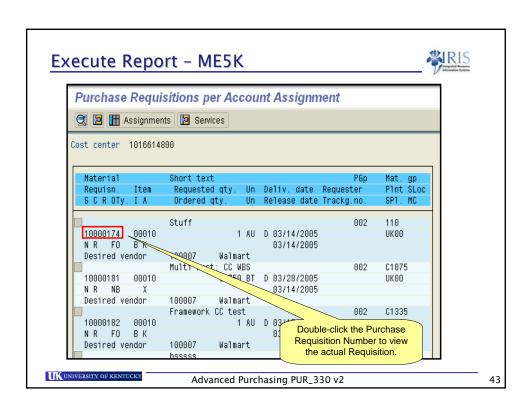

### Display Requisition by Acct Assgn - ME5K

- ME5K Report
  - Lists all <u>Requisitions</u> by <u>account assignment</u>
    - Account Assignment: Cost Center or WBS Element
- This report is helpful if you are trying to find a particular Requisition that was paid for using a specific Cost Center or WBS Element.
- Remember to enter as much information as possible in the initial report input screen. This will minimize both the running time of the report and the amount of displayed information.