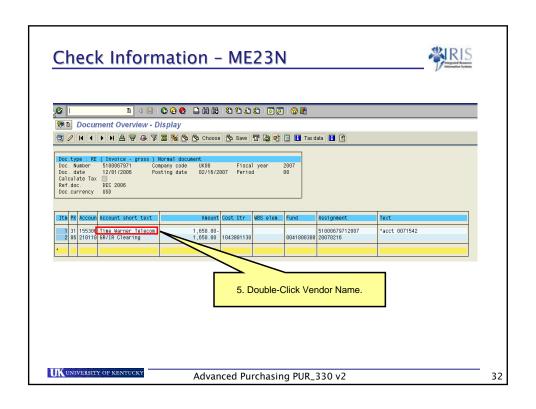

## **Check Information**

UNIVERSITY OF KENTUCK

Advanced Purchasing PUR\_330 v2

51

### Display Document - FB03

- Has a particular Invoice or DAV been paid yet?
  - Go to FB03
  - Document List
  - Type in document number or DAV number

UNIVERSITY OF KENTUCK

Advanced Purchasing PUR\_330 v2