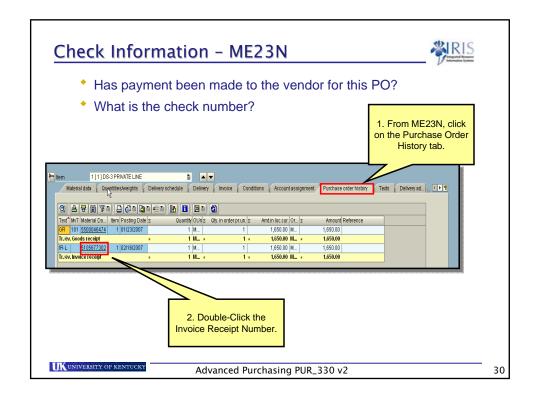

number in SAP!
- Once this information is entered, you can revise it to accurately reflect your specific delivery location. However, do not free form this area.



### Vendor Address Types - XK03



- Vendor Address Types
  - ZPRO Order from address
  - 0003 Remit to address (Only used by Accounts Payable!)
- When creating a Purchase Requisition always use a vendor number that has a <u>ZPRO</u> grouping.





# Purchase Requisition Status - ME53N • Has a Purchase Order been created? • Go to ME53N • Click-on the Other Document icon • Input the Requisition # & Press ENTER • Select Document Purchase requisition • Purch reguisition • The Requisition information will appear on the screen • View the Requisition status from the Status Tab Advanced Purchasing PUR\_330 v2















































# Reporting

UNIVERSITY OF KENTUCK

Advanced Purchasing PUR\_330 v2

39

### Display Requisition by Acct Assgn - ME5K



- ME5K Report
  - Lists all <u>Requisitions</u> by <u>account assignment</u>
    - Account Assignment: Cost Center or WBS Element
- This report is helpful if you are trying to find a particular Requisition that was paid for using a specific Cost Center or WBS Element.
- Remember to enter as much information as possible in the initial report input screen. This will minimize both the running time of the report and the amount of displayed information.

UKUNIVERSITY OF KENTUCKY

Advanced Purchasing PUR\_330 v2









### Display Purchase Order by Acct Assgn - ME2K RIS

- ME2K Report
  - Lists all Purchase Orders by account assignment
    - Account Ass