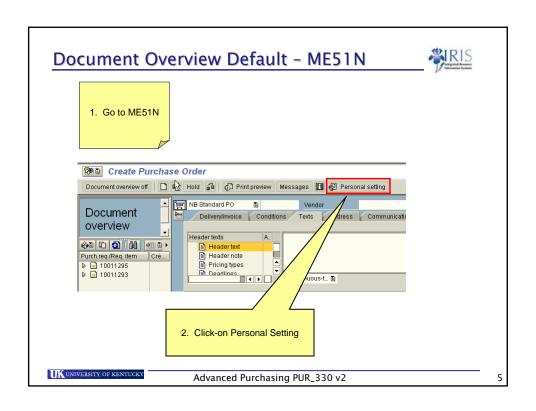

### Document Overview Default - ME51N

- Document Overview Display Default
  - If you would like your "Document Overview" area to display information for a period greater than one week, you will need to change your Personal Settings.