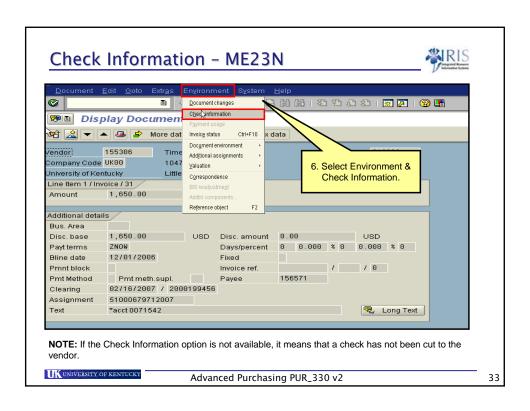

## **Check Information**

UNIVERSITY OF KENTUCK

Advanced Purchasing PUR\_330 v2

51

### Display Document - FB03

- Has a particular Invoice or DAV been paid yet?
  - Go to FB03
  - Document List
  - Type in document number or DAV number

UNIVERSITY OF KENTUCK

Advanced Purchasing PUR\_330 v2