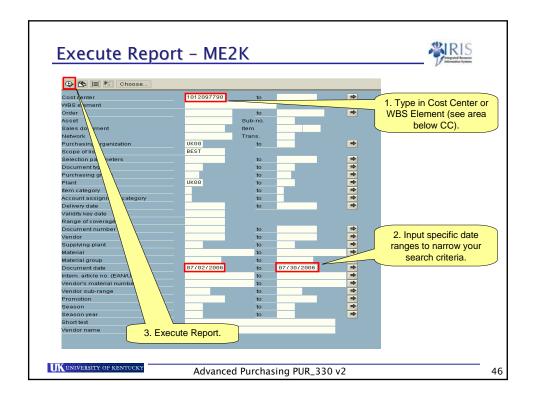

### Display Purchase Order by Acct Assgn - ME2K RIS

- ME2K Report
  - Lists all Purchase Orders by account assignment
    - Account Assignment: Cost Center or WBS Element
- This report is helpful if you are trying to find a particular Purchase Order that was paid for using a specific Cost Center or WBS Element.
- Remember to enter as much information as possible in the initial report input screen. This will minimize both the running time of the report and the amount of displayed information.