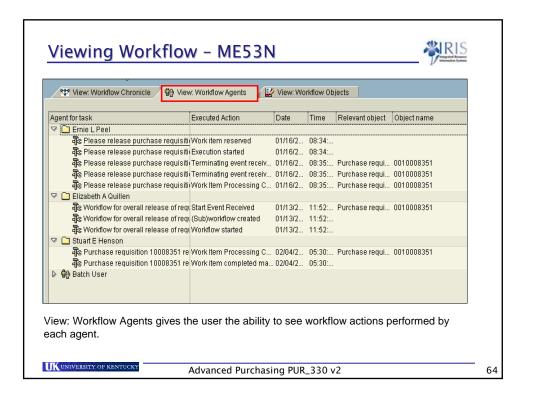

### Viewing Workflow - ME53N

- Workflow enables you to see the entire Release Strategy process.
  - Select Services for Objects icon
  - Click on Workflow
  - Then click on the Workflow Overview

UNIVERSITY OF KENTUCK