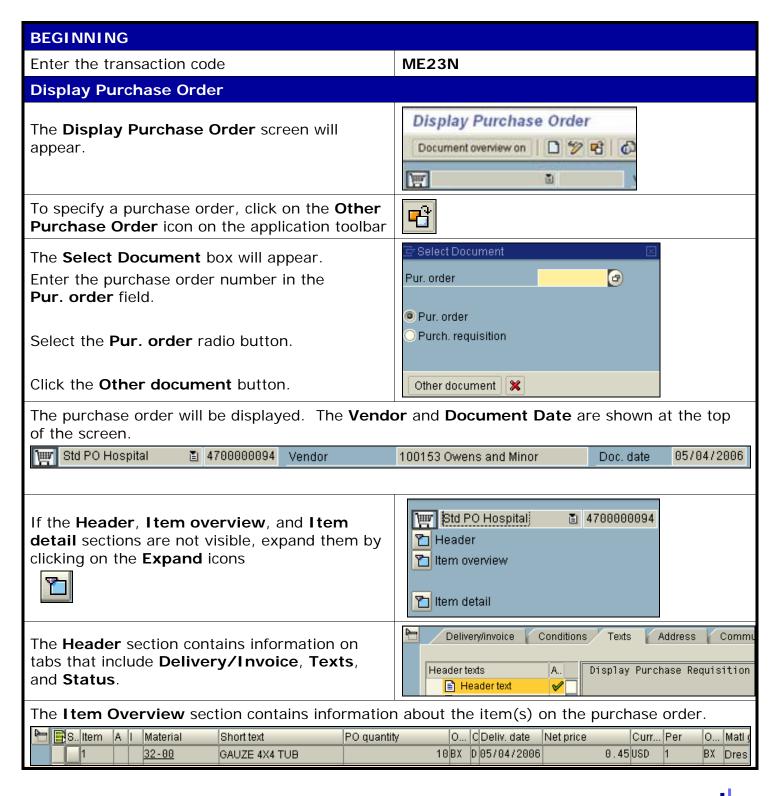

## ME23N - Display Hospital Purchase Order

Item Detail contains detailed information about each line item on the purchase order. Data is displayed on tabs, including Quantities/Weights, Confirmations (indicating when PO is placed with vendor), and Purchase Order History. [1]32-00, GAUZE 4X4 TUB Material data Quantities/weights Delivery schedule Delivery Invoice Conditions Account assignment The Purchase Order History tab shows Goods receipt. It also lets you drill down into the Material Document – simply double-click on the document number (you can return to the PO by clicking on the Back icon [1]32-00, GAUZE 4X4 TUB Delivery schedule Delivery Invoice Conditions Account assignment Purchase order history Texts Delivery address Confirm... Text MvT Material Do... Item Posting Date 2 Quantity | Delivery cost quantity | OUn | 2 Amt.in loc.cur. L.cur Σ Qty. in order pr.un. DelCostQty (OPUn) Or... GR 101 5000000330 1 05/04/2006 0 BX 8 3.60 USD 8 0 BX Tr./ev. Goods receipt 8 BX . 3.60 USD вх **%** 4 Document overview on You can also search for specific purchase orders E Std PO Hospital 4700000094 by choosing from a list of documents. Header 🛅 Item overview Click on the **Document overview on** button. Tiltem detail ter Std PO Hospital A new panel will appear on the left side of the No variant Header screen. defined 🛅 Item overview Click on the Variant icon 🐠 🗀 🔁 🛮 🛗 🖛 🗉 Titem detail Purchase orders Requests for quotations A menu will appear. Contracts Scheduling agreements General purchasing documents Click on **Purchase Orders** or, if you only want Purchase regulsitions to display POs you created, click on My My purchase orders Purchase Orders Purchase orders on hold My purchase requisitions