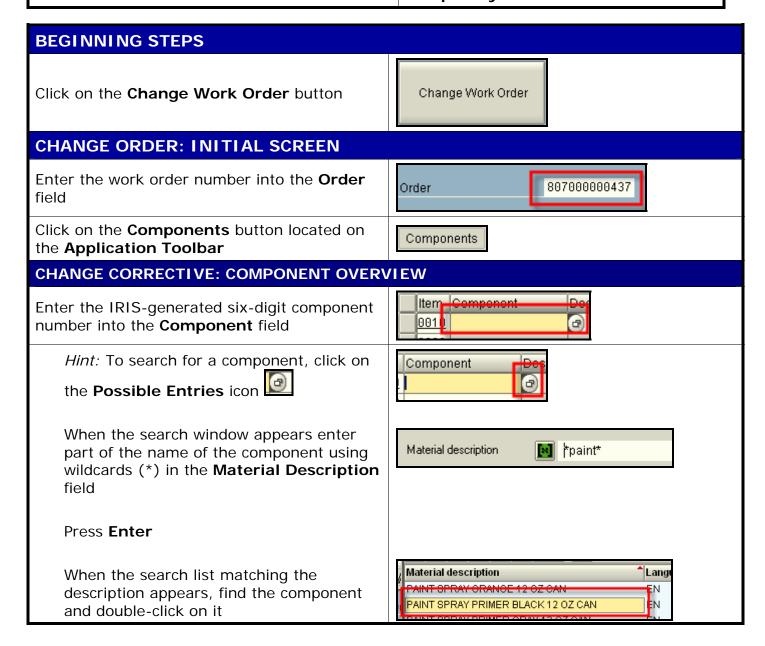

## **IW32 Add Stock & Non-stock Components**

Item Component Description Press **Enter** to pull up the rest of the 0010 304186 PAINT SPRAY PRIMER BLACK 12 OZ CAN component's information (such as the Description, Unit of Measure, Item UM IC SLoc Pint Op Category, and Storage Location) CAN L | 0001 | UK10 | 00 Enter the quantity needed in the Reqmnt Qty Regmnt Qty (Requirement Quantity) field After entering all the stock or non-stock components, click on the Save icon