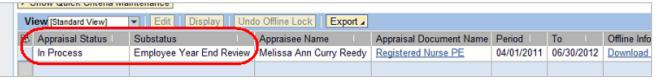

*



**Process:** This process is used by the employee to enter mid-year comments to his or her performance evaluation. Comments can also be added throughout the rest of the year for year-end review.

Role: Nursing Employees Frequency: When needed



#### Quick Reference Card - Performance Management

## **Mid Year Employee Comments - Nursing**





#### Quick Reference Card - Performance Management

## Mid Year Employee Comments - Nursing



Select the **Save and Exit Document** radio button

Click **Continue** 

If you are ready to submit the document to the employee:

Select Submit

Click Continue





**Note:** The document will close and you will be returned to the **Employee Documents** window which will be refreshed.

#### Saved and Exited Document:



#### **Submitted Document:**



#### **Closing and Logging Off**

On the **Employee Documents** window, click **Close** to close the window



# **Quick Reference Card – Performance Management Mid Year Employee Comments - Nursing**



To log out of myUK, click Log off