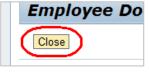

#### **Closing and Logging Off**

On the **Employee Documents** window, click **Close** to close the window