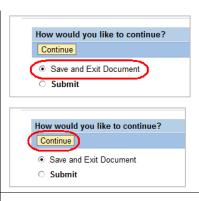

## Mid Year Employee Comments - Nursing

Select the **Save and Exit Document** radio button

Click **Continue** 

If you are ready to submit the document to the employee:

Select Submit

Click Continue

**Note:** The document will close and you will be returned to the **Employee Documents** window which will be refreshed.

#### Saved and Exited Document: