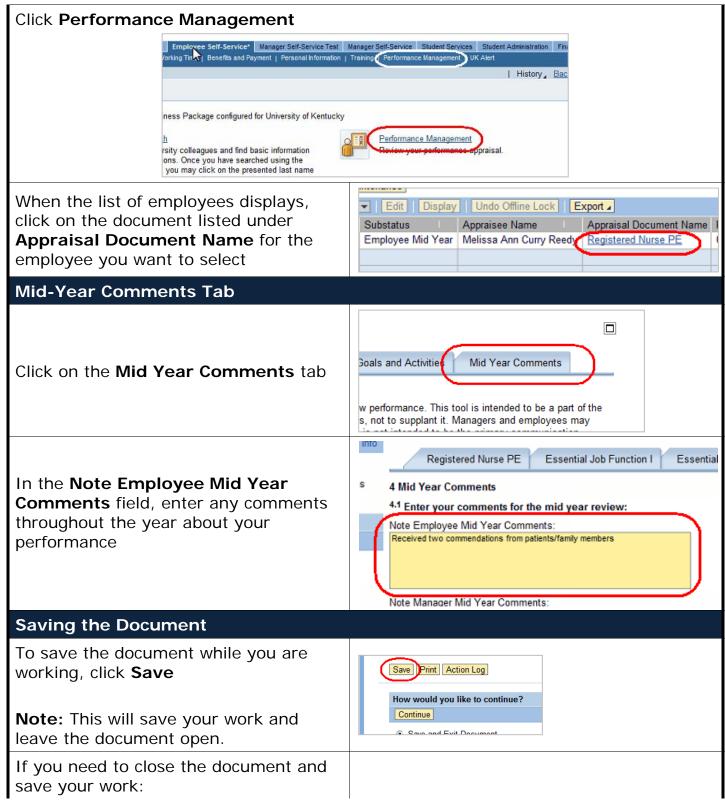

### Quick Reference Card - Performance Management

## **Mid Year Employee Comments - Nursing**



**Process:** This process is used by the employee to enter mid-year comments to his or her performance evaluation. Comments can also be added throughout the rest of the year for year-end review.

Role: Nursing Employees Frequency: When needed



#### Quick Reference Card - Performance Management

## **Mid Year Employee Comments - Nursing**





#### Quick Reference Card - Performance Management

## Mid Year Employee Comments - Nursing



Select the **Save and Exit Document** radio button

Click **Continue** 

If you are ready to submit the document to the employee:

Select Submit

Click Continue





**Note:** The document will close and you will be returned to the **Employee Documents** window which will be refreshed.

#### Saved and Exited Document:



#### **Submitted Document:**



#### **Closing and Logging Off**

On the **Employee Documents** window, click **Close** to close the window



# **Quick Reference Card – Performance Management Mid Year Employee Comments - Nursing**



To log out of myUK, click Log off