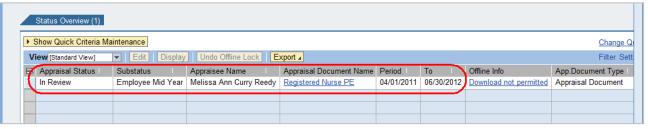

ear Employee Comments - Nursing**



**Process:** This process is used by the employee to enter mid-year comments to his or her performance evaluation. Comments can also be added throughout the rest of the year for year-end review.

Role: Nursing Employees Frequency: When needed



#### Quick Reference Card - Performance Management

## **Mid Year Employee Comments - Nursing**





#### Quick Reference Card - Performance Management

## Mid Year Employee Comments - Nursing



Select the **Save and Exit Document** radio button

Click **Continue** 

If you are ready to submit the document to the employee:

Select Submit

Click Continue





**Note:** The document will close and you will be returned to the **Employee Documents** window which will be refreshed.

#### Saved and Exited Document:



#### **Submitted Document:**



#### **Closing and Logging Off**

On the **Employee Documents** window, click **Close** to close the window



# **Quick Reference Card – Performance Management Mid Year Employee Comments - Nursing**



To log out of myUK, click Log off