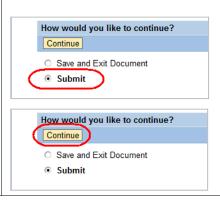

## Mid Year Employee Comments - Nursing

Select the **Save and Exit Document** radio button

Click **Continue** 

If you are ready to submit the document to the employee:

Select Submit

Click Continue

**Note:** The document will close and you will be returned to the **Employee Documents** window which will be refreshed.

#### **Submitted Document:**