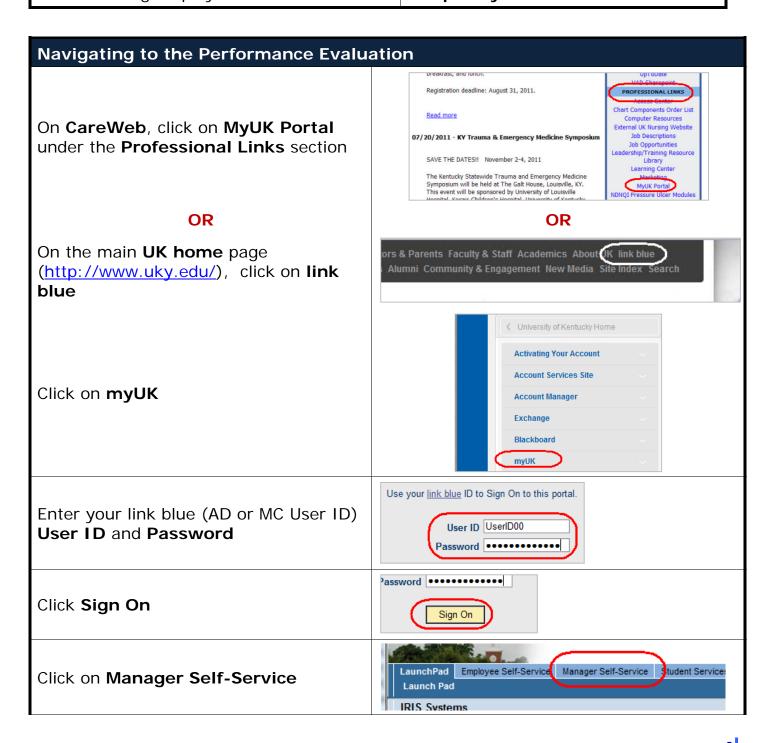

## **Mid Year Employee Comments - Nursing**

**Process:** This process is used by the employee to enter mid-year comments to his or her performance evaluation. Comments can also be added throughout the rest of the year for year-end review.

Role: Nursing Employees Frequency: When needed