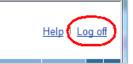

# **Quick Reference Card – Performance Management Mid Year Employee Comments - Nursing**

To log out of myUK, click Log off